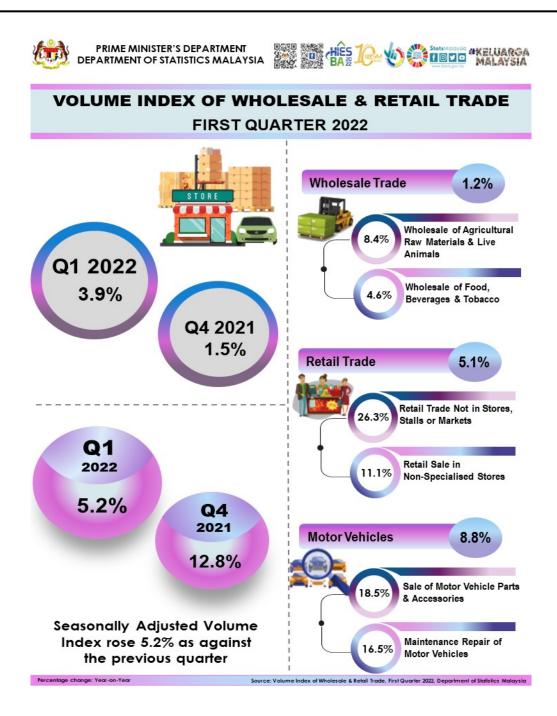

# VOLUME INDEX OF WHOLESALE & RETAIL TRADE FIRST QUARTER 2022

In the first quarter of 2022, volume index of Wholesale & Retail Trade registered a growth of **3.9 per cent** to reach **134.7 points** as compared to the same quarter of the previous year. The positive growth was recorded in Motor Vehicles and Retail Trade sub-sectors with **8.8 per cent** and **5.1 per cent**, respectively, followed by Wholesale Trade of **1.2 per cent**. Meanwhile, for quarter-on-quarter comparison, volume index also increased **0.7 per cent** in this quarter.

Seasonally adjusted volume index of Wholesale & Retail Trade grew 5.2 per cent as against the fourth

quarter of 2021. The positive growth was contributed by Retail Trade, Motor Vehicles and Wholesale Trade sub-sectors of **5.9 per cent**, **5.0 per cent** and **2.8 per cent** respectively.

## Wholesale Trade Sub-sector

Volume index of Wholesale Trade sub-sector went up **1.2 per cent** in first quarter 2022 as compared to the same quarter in 2021. This increment was attributed to Wholesale of Agricultural Raw Material & Lives Animals with **8.4 per cent**, followed by Wholesale of Food, Beverages & Tobacco of **4.6 per cent**. For quarterly growth, volume index of Wholesale Trade went down **-1.5 per cent**.

## **Retail Trade Sub-sector**

For the first quarter of 2022, Retail Trade recorded a positive growth of **5.1 per cent** to **147.2 points** as against the same quarter of the previous year. The increment was attributed to Retail Trade Not in Stores, Stalls or Markets (**26.3%**), Retail Sale in Non-Specialised Stores (**11.1%**) and Retail Sale of Automotive Fuel in Specialised Stores (**11.0%**). For quarter-on-quarter comparison, volume index of this sub-sector posted an increment of **3.2 per cent**.

## **Motor Vehicles Sub-sector**

Volume index of Motor Vehicles registered a positive growth of **8.8 per cent** year-on-year. This positive momentum was attributed to Sale of Motor Vehicle Parts & Accessories and Maintenance & Repair of Motor Vehicles which increased **18.5 per cent** and **16.5 per cent**, respectively. For performance of this sub-sector as againts the previous quarter, it declined **-0.9 per cent**.