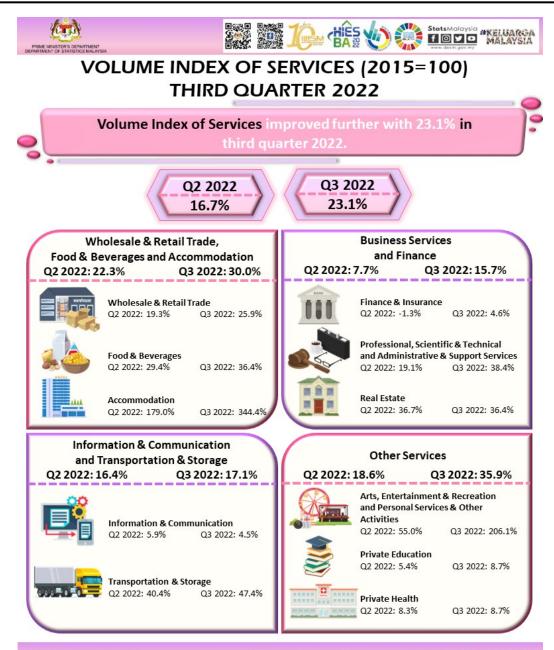

#### **Performance of Services Sector**

In the third quarter of 2022, Volume Index of Services rose by **23.1 per cent** to record **140.4 points** as compared to **114.1 points** in the third quarter of 2021. This increase was driven by all four segments in the Services sector which were Wholesale & Retail Trade, Food & Beverages and Accommodation segment (**30.0**%), Business Services and Finance segment (**15.7**%), Information & Communication and Transportation & Storage segment (**17.1**%) and Other Services segment (**35.9**%).

For quarterly comparison, Volume Index of Services experienced an increase of **3.0 per cent** to **140.4 points** as compared to **136.3 points** in the second quarter of 2022. This increase was contributed by the growth of Wholesale & Retail Trade, Food & Beverages and Accommodation segment (**1.9%**), Business Services and Finance segment (**6.4%**), Information & Communication and Transportation & Storage segment (**1.5%**) and Other Services segment (**3.4%**).