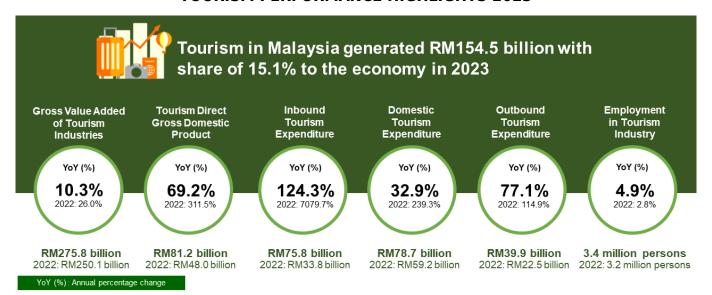

## Tourism in Malaysia generated RM154.5 billion with share of 15.1 per cent to the economy in 2023

Malaysia's tourism industry amounted RM275.8 billion in 2023, with the share of 15.1 per cent to the GDP compared to 13.9 per cent in the previous year. In terms of growth, tourism industry further expanded at 10.3 per cent as against 26.0 per cent in 2022. The growth was supported by all economic activities especially retail trade, country-specific tourism services such as spa and MICE; and food & beverage serving services.

The favourable performance of Malaysia's tourism industry in 2023 was influenced by stronger demand from internal tourism expenditure which consists of inbound and domestic expenditure. Internal tourism expenditure recorded RM154.5 billion (2022: RM93.0 billion), with a growth of 66.1 per cent in 2023. The performance of internal tourism expenditure was mainly driven by domestic tourism expenditure followed by inbound tourism expenditure. The share of both domestic and inbound tourism expenditure constituted 50.9 per cent and 49.1 per cent respectively. Inbound tourism expenditure in Malaysia accelerated with a strong growth of 124.3 per cent amounted to RM75.8 billion in 2023, compared to RM33.8 billion in the previous year. Domestic tourism expenditure expanded 32.9 per cent with a value of RM78.7 billion in 2023 (2022: RM59.2 billion).

In terms of employment, tourism industry employed 3.4 million persons or an increase of 4.9 per cent in 2023 (2022: 3.2 million). Employment of tourism industry was dominated by retail trade, food & beverage serving services and country-specific tourism services. Hence, employment in tourism accounted 21.4 per cent of Malaysia's total employment.