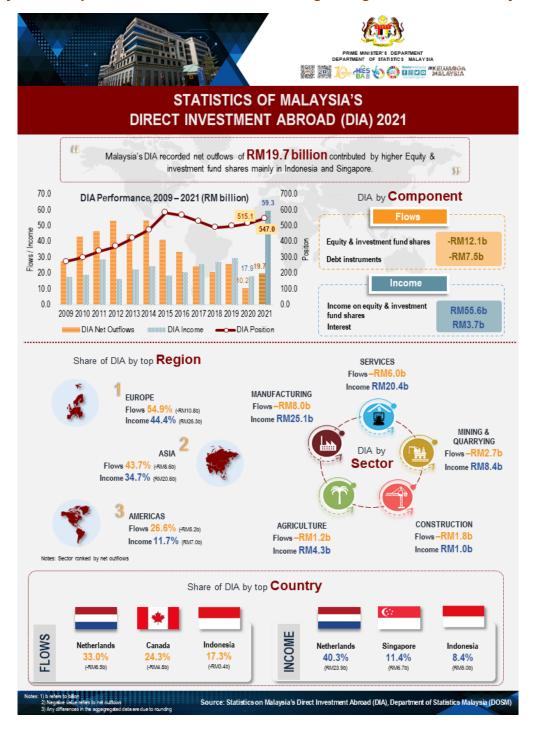

## Malaysia's DIA posted RM19.7 billion in 2021, signalling the robust recovery ahead

Malaysia's DIA recorded an outflow of RM19.7 billion owing to higher investment precisely in Manufacturing and Services sectors. The Netherlands became the top DIA country in 2021 particularly in investment related to oil and gas industry. As at the end 2021, DIA position increased to RM547.0 billion while income registered a value of RM59.3 billion.

Manufacturing overtook Services as a vital sector to DIA, contributing 40.5 per cent of the total investment, primarily in Electrical, transport equipment and other manufacturing subsector. The Netherlands, Canada and Indonesia were the main destinations of DIA flows in 2021.

Overall, the accumulates investment abroad surged to RM547.0 billion mostly in Services sector, followed by Mining & quarrying and Manufacturing sectors. Singapore, Indonesia and United Kingdom remained as the top destinations of DIA flows in 2021.

In terms of income, DIA registered a value of RM59.3 billion and mainly driven by Manufacturing and Services sectors with a combine share 76.9 per cent of total income.

The full publication of the Statistics on Malaysia's Direct Investment Abroad (DIA) 2021 can be downloaded through eStatistik Portal.