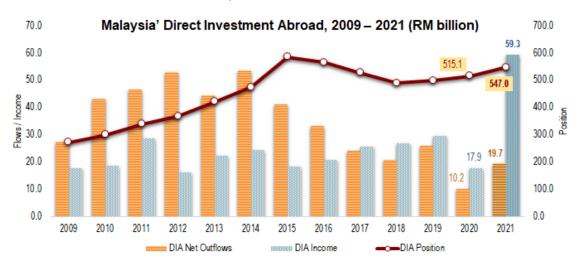

## Malaysia's DIA posted RM19.7 billion in 2021, signalling the robust recovery ahead

Malaysia's DIA recorded an outflow of RM19.7 billion owing to higher investment precisely in Manufacturing and Services sectors. The Netherlands became the top DIA country in 2021 particularly in investment related to oil and gas industry. As at the end 2021, DIA position increased to RM547.0 billion while income registered a value of RM59.3 billion.

Overall, the accumulates investment abroad surged to RM547.0 billion mostly in Services sector, followed by Mining & quarrying and Manufacturing sectors. Singapore, Indonesia and United Kingdom remained as the top destinations of DIA flows in 2021.