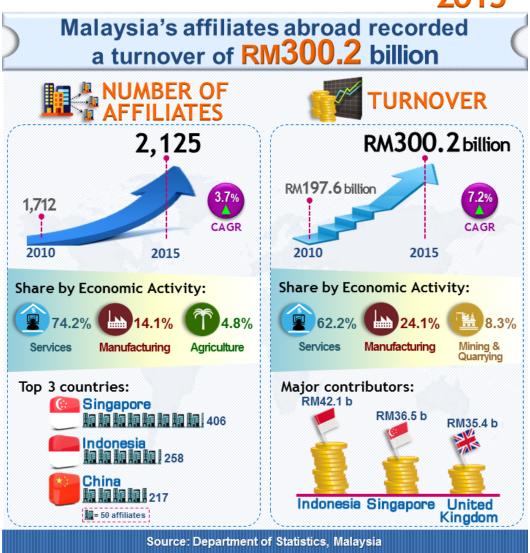

### MALAYSIA'S AFFILIATES ABROAD IN 2015 RECORDED A TURNOVER OF RM300.2 BILLION

This publication presents statistics on Malaysia's affiliates operating abroad for the year 2010-2015 and the first report made available to public by Department of Statistics. The statistics is compiled biennially which provides information on the number of affiliates, turnover, number of employees, compensation of employees and assets by kind of economic activities and countries.

The results showed that Malaysia has 2,125 affiliates operating in 84 countries in 2015. The Services based enterprises contributed 74.2 percent and followed by Manufacturing of 14.1 per cent and Agriculture of 4.8 per cent.

In terms of turnover, affiliates generated RM300.2 billion which mainly contributed by affiliates located in Indonesia, Singapore, United Kingdom, South Africa and China which contributed 55.5 per cent to total turnover. Services was the dominant sector of 62.2 per cent and Manufacturing of 24.1 per cent.