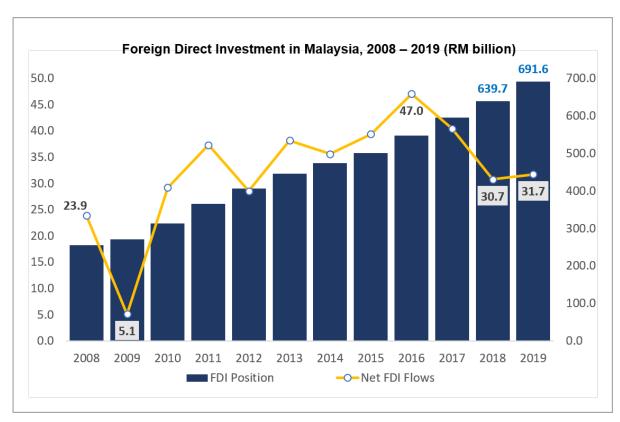

### Health and Petroleum Industries Received the Highest FDI in 2019

Foreign Direct Investment (FDI) flows in Malaysia expanded to RM31.7 billion in 2019 as compared to RM30.7 billion in the previous year, an increase of 3.1 per cent due to higher injection of equity from Japan precisely in health activity. In terms of position, FDI surged to RM691.6 billion as at end of December 2019 (2018: RM639.7 billion). Meanwhile, investment income decreased to RM58.7 billion from RM60.2 billion in 2018.

As at end of 2019, the accumulated FDI in Malaysia increased to RM691.6 billion (2018: RM639.7 billion), supported by Services and Manufacturing sectors. Singapore, Hong Kong and Japan were the top countries for FDI position.

Meanwhile, investment income decreased to RMM58.7 billion from RM60.2 billion in previous year, due to lower income received by foreign companies. Manufacturing (RM28.1 billion) and Services (RM23.9 billion) were the main sectors for FDI income.