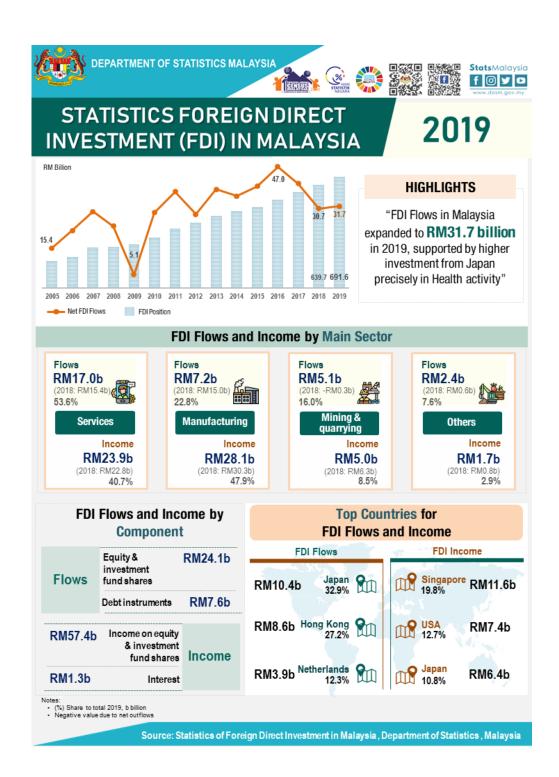

### Health and Petroleum Industries Received the Highest FDI in 2019

Foreign Direct Investment (FDI) flows in Malaysia expanded to RM31.7 billion in 2019 as compared to RM30.7 billion in the previous year, an increase of 3.1 per cent due to higher injection of equity from Japan precisely in health activity. In terms of position, FDI surged to RM691.6 billion as at end of December 2019 (2018: RM639.7 billion). Meanwhile, investment income decreased to RM58.7 billion from RM60.2 billion in 2018.

FDI flows was mainly channeled to Services sector, particularly in health, real estate and financial activities. Manufacturing sector was the second highest, mainly in the form of debt instruments and equity in refined petroleum and electric & electronic products; followed by Mining & quarrying sector. Major contributors by country for FDI flows in 2019 were Japan, Hong Kong and Netherlands.

As at end of 2019, the accumulated FDI in Malaysia increased to RM691.6 billion (2018: RM639.7 billion), supported by Services and Manufacturing sectors. Singapore, Hong Kong and Japan were the top countries for FDI position.

Meanwhile, investment income decreased to RMM58.7 billion from RM60.2 billion in previous year, due to lower income received by foreign companies. Manufacturing (RM28.1 billion) and Services (RM23.9 billion) were the main sectors for FDI income.