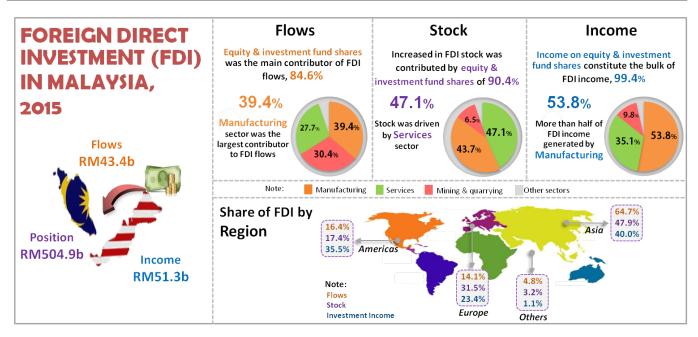

### FOREIGN DIRECT INVESTMENT PERFORMANCE IN MALAYSIA

Foreign direct investment (FDI) in Malaysia posted a net inflow of RM43.4 billion in 2015. In the meantime, the stock recorded a value of RM504.9 billion as at the end of 2015, while investment income registered RM51.3 billion.

#### **FDI BY COMPONENT**

FDI recorded a higher net inflows in 2015 compared to last year (2014: RM35.6 billion), where component of equity & investment fund shares registered RM36.7 billion. As at end of 2015, the FDI stock increased by RM30.3 billion from RM474.6 billion, mainly supported by financial transactions and exchange rate. Equity & investment fund shares for FDI stock stood at RM456.4 billion. As for FDI investment income, the largest component was equity & investment fund shares which amounted to RM51.0 billion.

#### **FDI BY REGION**

In 2015, Asia was the main sources of FDI flows 64.7 per cent, followed by Americas (16.4%) and Europe (14.1%). The main countries of FDI flows in Asia were Japan and Singapore. In term of stock, Asia was also the highest contributor by region (47.9%), followed by Europe (31.5%) and Americas (17.4%). At the same time, Asia was generated 40.0 per cent of investment income followed by Americas (35.5%) and Europe (23.4%).

#### **FDI BY SECTOR**

Manufacturing sector was the main recipient of FDI flows (39.4%) in 2015. This was followed by Mining & quarrying (30.4%) and Services sector (27.7%). As at end of 2015, FDI investment were channelled mainly in Services (47.1%) and Manufacturing sector (43.7%). These sectors collectively accounted for 90.8 per cent or RM458.8 billion. In 2015, investment income was mainly generated by Manufacturing sector of 53.8 per cent and Services sector was the second contributor of 35.1 per cent. These two sectors contributed to 88.9 per cent or RM45.6 billion to total FDI income.