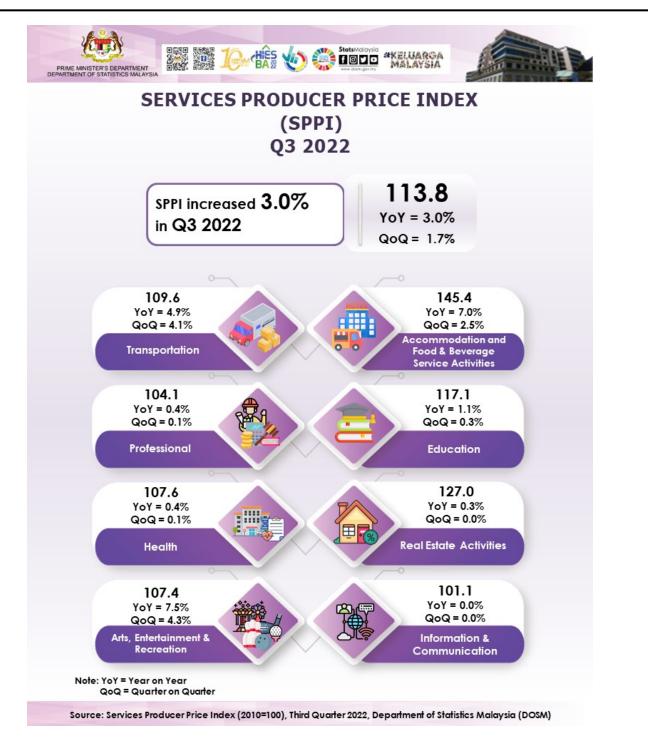

# **THIRD QUARTER 2022**

The Services Producer Price Index (SPPI) for the third quarter of 2022 increased 3.0 per cent to 113.8 as compared to 110.5 in the same quarter of the preceding year. The increase in the index was mainly driven by Arts, Entertainment & Recreation (7.5%), Accommodation and Food & Beverage Service Activities (7.0%), Transportation (4.9%) and Education (1.1%), while Professional and Health subsectors increased

0.4 per cent respectively followed by Real Estate Activities 0.3 per cent. However, the index for Information & Communication remained unchanged.

For a quarter-on-quarter comparison, the SPPI rose by 1.7 per cent. This increase was contributed by Arts, Entertainment & Recreation (4.3%), Transportation (4.1%), Accommodation and Food & Beverage Service Activities (2.5%) and Education (0.3%), while the index of Professional and Health subsectors, registered a marginal increase of 0.1 per cent respectively. Meanwhile, no changes were recorded for the index of Real Estate Activities and Information & Communication subsectors.

|                                                            |            |            |            | Percentage Change   |                     |
|------------------------------------------------------------|------------|------------|------------|---------------------|---------------------|
| Subsector                                                  | Index      |            |            | (%)                 |                     |
|                                                            | Q3<br>2021 | Q2<br>2022 | Q3<br>2022 | Q3 2022/<br>Q2 2022 | Q3 2022/<br>Q3 2021 |
| TOTAL                                                      | 110.5      | 111.9      | 113.8      | 1.7                 | 3.0                 |
| Transportation                                             | 104.5      | 105.3      | 109.6      | 4.1                 | 4.9                 |
| Accommodation and Food<br>& Beverage Service<br>Activities | 135.9      | 141.8      | 145.4      | 2.5                 | 7.0                 |
| Information &<br>Communication                             | 101.1      | 101.1      | 101.1      | 0.0                 | 0.0                 |
| Real Estate Activities                                     | 126.6      | 127.0      | 127.0      | 0.0                 | 0.3                 |
| Professional                                               | 103.7      | 104.0      | 104.1      | 0.1                 | 0.4                 |
| Education                                                  | 115.8      | 116.8      | 117.1      | 0.3                 | 1.1                 |
| Health                                                     | 107.2      | 107.5      | 107.6      | 0.1                 | 0.4                 |
| Arts, Entertainment &<br>Recreation                        | 99.9       | 103.0      | 107.4      | 4.3                 | 7.5                 |