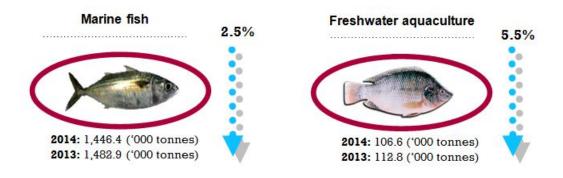

#### 3. Fisheries Sub-sector

The total of marine fish landing in 2014 was 1,446.4 thousand tonnes, decreased by 2.5 per cent as compared to 2013 (1,482.9 thousand tonnes). Production of freshwater aquaculture and brackishwater aquaculture showed a decrease of 6.2 thousand tonnes (5.5%) and 38.6 thousand tonnes (8.3%) respectively as compared to the previous year.

# Landings of marine fish, aquaculture production of freshwater and brackishwater, Malaysia, 2014