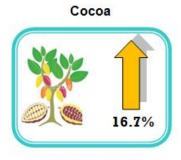

#### 1.2 Planted Area

In 2014, planted area for cocoa, oil palm, cocoa, paddy and rubber has increased as compared to 2013 by 2.3 thousand hectares (16.7%), 162.3 thousand hectares (3.1%), 18.0 thousand hectares (2.7%) and 2.8 thousand hectares (0.4%) respectively.