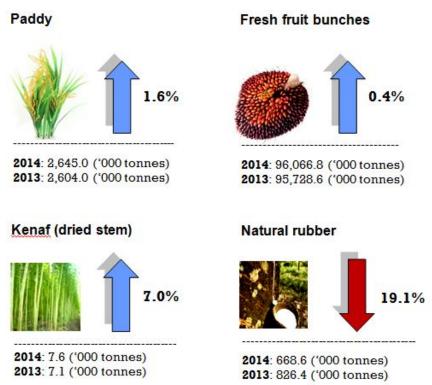

#### 1.1 Production

The production of country's staple food crops i.e paddy has increased by 41.0 thousand tonnes (1.6%) in 2014 as compared to the previous year. Fresh fruit bunches (oil palm) showed an increase on its production by 338.2 thousand tonnes (0.4%) while natural rubber recorded a decrease by 157.8 thousand tonnes (19.1%) in 2014.