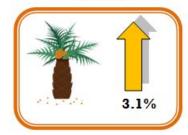

#### 1.2 Planted Area

In 2014, planted area for cocoa, oil palm, cocoa, paddy and rubber has increased as compared to 2013 by 2.3 thousand hectares (16.7%), 162.3 thousand hectares (3.1%), 18.0 thousand hectares (2.7%) and 2.8 thousand hectares (0.4%) respectively.