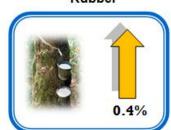

#### 1.1 Production

The production of country's staple food crops i.e paddy has increased by 41.0 thousand tonnes (1.6%) in 2014 as compared to the previous year. Fresh fruit bunches (oil palm) showed an increase on its production by 338.2 thousand tonnes (0.4%) while natural rubber recorded a decrease by 157.8 thousand tonnes (19.1%) in 2014.

#### Rubber

2014: 701.4 ('000 Ha) 2013: 698.6 ('000 Ha)