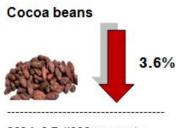

#### 1.1 Production

The production of country's staple food crops i.e paddy has increased by 41.0 thousand tonnes (1.6%) in 2014 as compared to the previous year. Fresh fruit bunches (oil palm) showed an increase on its production by 338.2 thousand tonnes (0.4%) while natural rubber recorded a decrease by 157.8 thousand tonnes (19.1%) in 2014.

# Production of selected crops, Malaysia, 2014

2014: 2.7 ('000 tonnes) 2013: 2.8 ('000 tonnes)