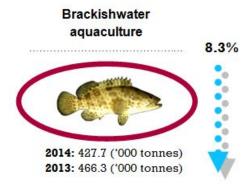

#### 3. Fisheries Sub-sector

The total of marine fish landing in 2014 was 1,446.4 thousand tonnes, decreased by 2.5 per cent as compared to 2013 (1,482.9 thousand tonnes). Production of freshwater aquaculture and brackishwater aquaculture showed a decrease of 6.2 thousand tonnes (5.5%) and 38.6 thousand tonnes (8.3%) respectively as compared to the previous year.

# Landings of marine fish, aquaculture production of freshwater and brackishwater, Malaysia, 2014