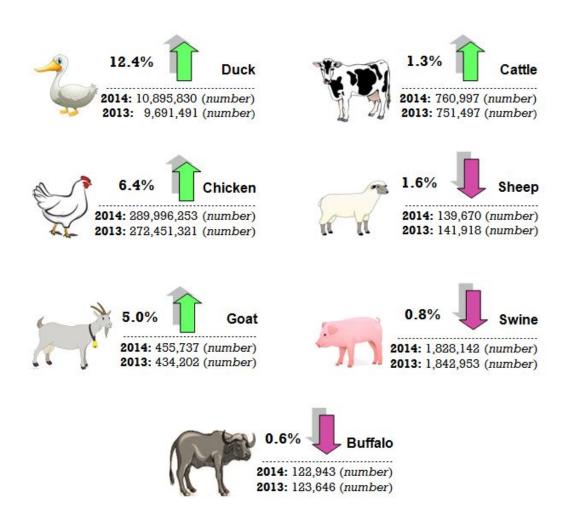

#### 2. Livestock Sub-sector

In 2014, the numbers of duck showed the highest increase of 12.4 per cent as compared to 2013 followed by chicken (6.4%), goat (5.0%) and cattle (1.3%).

## Number of livestock by type, Malaysia, 2014