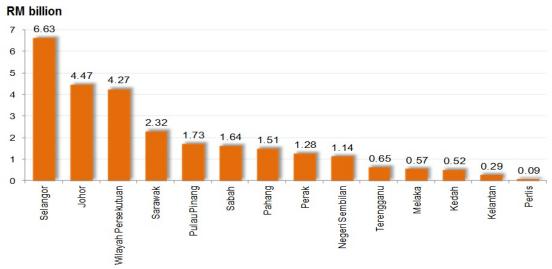

### Value of construction work done by location of project

In the current quarter, Selangor continued to record the highest value of construction work done at RM6.63 billion or 24.5 per cent among the states. This was followed by Johor, RM4.47 billion (16.5 %); Wilayah Persekutuan at RM4.27 billion (15.8 %); Sarawak, RM2.32 billion (8.6 %) and Pulau Pinang, RM1.73 billion (6.4 %). The contribution of these five states accounted for 71.8 per cent of the total value of construction work done as shown in Chart B.

Chart B: Value of construction work done by location of project, Q4 2014