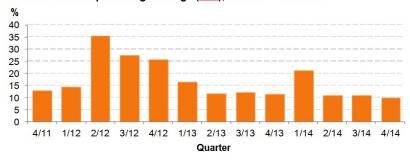

Chart A portrays the annual percentage change (YoY) for the fourth quarter 2011 to the fourth quarter of 2014. As shown in the chart, the construction sector recorded a positive growth since the fourth quarter of 2011.

Chart A: Annual percentage change (YoY), Q4 2011 - Q4 2014