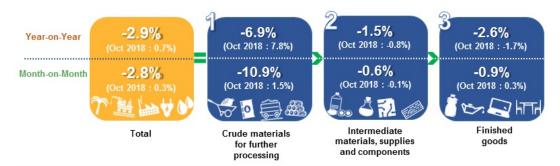

### PRODUCER PRICE INDEX BY STAGE OF PROCESSING

The PPI for local production by stage of processing (SOP) declined 2.8 per cent in November 2018 from the previous month. It was led by the decline of all indices of which Crude materials for further processing (-10.9%), Finished goods (-0.9%) and Intermediate materials, supplies & components (-0.6%).

On a yearly basis, the PPI for local production by SOP for November 2018 dropped 2.9 per cent. Index of Crude materials for further processing, Finished goods and Intermediate materials, supplies & components recorded a decrease of 6.9 per cent, 2.6 per cent and 1.5 per cent respectively.

Table II: Producer Price Index (2010=100), Local Production by Stage of Processing

|                                                          |      |         | Index       | Percentage Change<br>Month-on-Month |                              |                             | Percentage Change<br>Year-on-Year |                             |                             |
|----------------------------------------------------------|------|---------|-------------|-------------------------------------|------------------------------|-----------------------------|-----------------------------------|-----------------------------|-----------------------------|
| Stage of<br>Processing                                   | Code | Weights | Nov<br>2018 | Sept<br>2018/<br>Aug<br>2018        | Oct<br>2018/<br>Sept<br>2018 | Nov<br>2018/<br>Oct<br>2018 | Sept<br>2018/<br>Sept<br>2017     | Oct<br>2018/<br>Oct<br>2017 | Nov<br>2018/<br>Nov<br>2017 |
| Total                                                    |      | 100.000 | 105.2       | 1.2                                 | 0.3                          | -2.8                        | -0.2                              | 0.7                         | -2.9                        |
| Crude materials<br>for further<br>processing             | 1    | 16.410  | 105.0       | 4.1                                 | 1.5                          | -10.9                       | 7.1                               | 7.8                         | -6.9                        |
| Intermediate<br>materials,<br>supplies and<br>components | 2    | 56.119  | 107.6       | 0.3                                 | -0.1                         | -0.6                        | -1.5                              | -0.8                        | -1.5                        |
| Finished goods                                           | 3    | 27.471  | 100.2       | 0.8                                 | 0.3                          | -0.9                        | -2.7                              | -1.7                        | -2.6                        |