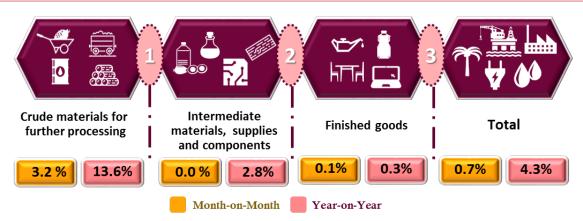

# Percentage Change by Stage of Processing, November 2017

Source: Producer Price Index Local Production (2010=100), November 2017

The PPI for local production by stage of processing (SOP) moved up 0.7 per cent in November 2017. This was due to increases in the indices for Crude materials for further processing (+3.2%) and Finished goods (+0.1%). Meanwhile, Intermediate materials, supplies and components remained unchanged.

As compared with the same month a year ago, the PPI for local production by SOP for November 2017 increased 4.3 per cent. The increases were fuelled by the index for Crude materials for further processing (+13.6%), Intermediate materials, supplies and components (+2.8%) and Finished goods (+0.3%). [Table II].

Table II: Producer Price Index (2010=100), Local Production by Stage of Processing

|                                                          |      |         | Index        | М                              | centage Cha<br>onth-on-Moi     | nth                           |                                 | Percentage Change<br>Year-on-Year |                               |  |  |  |
|----------------------------------------------------------|------|---------|--------------|--------------------------------|--------------------------------|-------------------------------|---------------------------------|-----------------------------------|-------------------------------|--|--|--|
| Stage of<br>Processing                                   | Code | Weights | Nov.<br>2017 | Sept.<br>2017/<br>Aug.<br>2017 | Oct.<br>2017/<br>Sept.<br>2017 | Nov.<br>2017/<br>Oct.<br>2017 | Sept.<br>2017/<br>Sept.<br>2016 | Oct.<br>2017/<br>Oct.<br>2016     | Nov.<br>2017/<br>Nov.<br>2016 |  |  |  |
| Total                                                    |      | 100.0   | 108.3        | <b>▲ 1.1</b>                   | ▼ -0.6                         | ▲ 0.7                         | <b>▲</b> 6.0                    | <b>4.7</b>                        | <b>4.3</b>                    |  |  |  |
| Crude<br>materials for<br>further<br>processing          | 1    | 20.3    | 112.8        | <b>▲ 4.2</b>                   | ▲ 0.8                          | ▲ 3.2                         | <b>▲</b> 11.0                   | ▲ 10.2                            | ▲ 13.6                        |  |  |  |
| Intermediate<br>materials,<br>supplies and<br>components | 2    | 53.6    | 109.2        | ▲ 0.5                          | ▼ -0.8                         | ▼ 0.0                         | ▲ 6.6                           | <b>▲</b> 4.9                      | ▲ 2.8                         |  |  |  |
| Finished goods                                           | 3    | 26.1    | 102.9        | ▲ 0.2                          | ▼ -0.8                         | <b>0.1</b>                    | <b>1.0</b>                      | ▲ 0.2                             | ▲ 0.3                         |  |  |  |