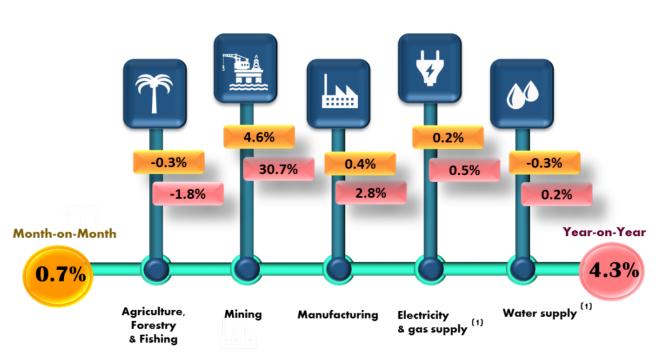

# **Percentage Change By Sector**

Note: (1) The price used in the calculation of the index refers to the net transaction prices for sales of output received by producers

Source: Producer Price Index Local Production (2010=100), November 2017

#### **Producer Price Index (2010=100) by Sector (MSIC 2008)**

The Producer Price Index (PPI) for local production rose by 4.3 per cent on a year -on- year basis in November 2017, 0.4 points lower compared to 4.7 per cent in October 2017. Among the sectors which showed increases during this period were Mining (+30.7%), Manufacturing (+2.8%), Electricity & gas supply (+0.5%) and Water supply (+0.2%). Meanwhile, the index for Agriculture, forestry & fishing decreased (-1.8%).

On a monthly basis, PPI for local production increased by 0.7 per cent in November 2017. The increases was driven by three sectors namely Mining (+4.6%), Manufacturing (+0.4%), Electricity & gas supply (+0.2%). Meanwhile, the index for both Agriculture, forestry & fishing and Water supply registered a decreased 0.3 per cent. [Table I].

Table I: Producer Price Index (2010=100) Local Production by Sector (MSIC 2008), Malaysia

|                                       |      |         | Index        | Percentage Change<br>Month-on-Month |                                |                                |          |                               | Percentage Change<br>Year-on-Year |                                 |          |                               |   |                               |
|---------------------------------------|------|---------|--------------|-------------------------------------|--------------------------------|--------------------------------|----------|-------------------------------|-----------------------------------|---------------------------------|----------|-------------------------------|---|-------------------------------|
| Sector                                | Code | Weights | Nov.<br>2017 | 2                                   | Sept.<br>2017/<br>Aug.<br>2017 | Oct.<br>2017/<br>Sept.<br>2017 |          | Nov.<br>2017/<br>Oct.<br>2017 |                                   | Sept.<br>2017/<br>Sept.<br>2016 |          | Oct.<br>2017/<br>Oct.<br>2016 |   | Nov.<br>2017/<br>Nov.<br>2016 |
| Total                                 |      | 100.0   | 108.3        | ^                                   | 1.1                            | ▼ -0.6                         | <u> </u> | 0.7                           |                                   | 6.0                             | _        | 4.7                           | ^ | 4.3                           |
| Agriculture,<br>Forestry &<br>Fishing | Α    | 8.2     | 113.2        | •                                   | 3.3                            | ▼ -1.4                         | •        | -0.3                          | ,                                 | 1.5                             | <b>A</b> | 4.3                           | · | -1.8                          |
| Mining                                | В    | 9.7     | 98.4         | •                                   | 10.0                           | ▲ 0.7                          | 4        | 4.6                           | 4                                 | 30.8                            | •        | 19.6                          | • | 30.7                          |
| Manufacturing                         | С    | 78.8    | 108.7        | •                                   | 0.2                            | ▼ -0.6                         | •        | 0.4                           |                                   | 4.7                             | •        | 3.6                           | • | 2.8                           |
| Electricity & gas supply              | D    | 3.1     | 114.8        | •                                   | -0.4                           | ▼ -0.2                         | 4        | 0.2                           |                                   | 1.2                             | •        | 0.3                           | • | 0.5                           |
| Water supply                          | E    | 0.3     | 114.4        | •                                   | -0.8                           | ▲ 0.4                          | ,        | -0.3                          | ,                                 | -0.4                            | •        | -0.3                          | • | 0.2                           |