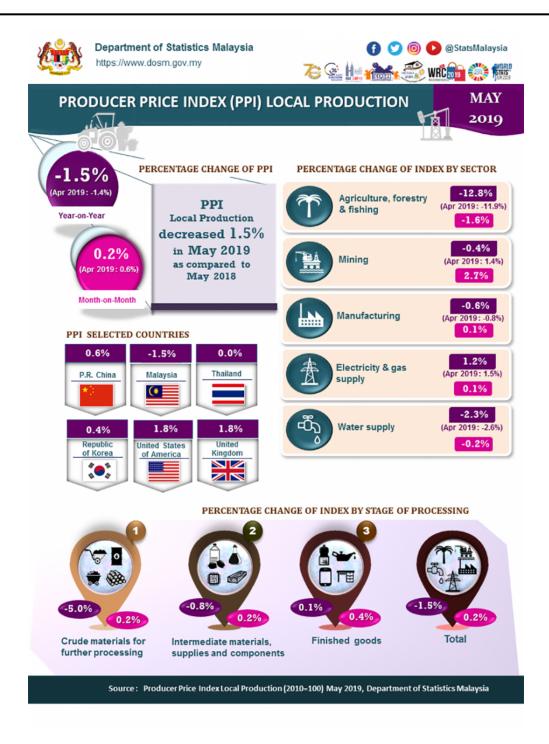

### PRODUCER PRICE INDEX (2010=100) BY SECTOR (MSIC 2008)

The Producer Price Index (PPI) local production decreased 1.5 per cent in May 2019 as compared to the same month of the preceding year. The sectors which decreased during this month were Agriculture, forestry & fishing (-12.8%), Water supply (-2.3%), Manufacturing (-0.6%) and Mining (-0.4%). However, the index of Electricity & gas supply increased 1.2 per cent.

As compared to the previous month, the PPI local production rose 0.2 per cent in May 2019. The increase was contributed by index of Mining (+2.7%), Manufacturing (+0.1%) and Electricity & gas supply (+0.1%). In contrast, the index of Agriculture, forestry & fishing and Water supply dropped 1.6 per cent & 0.2 per cent respectively. PPI local production for the period of January-May 2019 registered a decrease of 1.9 per cent as compared to the same period last year.

#### PRODUCER PRICE INDEX BY STAGE OF PROCESSING

In May 2019, the PPI local production by stage of processing (SOP) declined 1.5 per cent. The decreased was attributed by Crude materials for further processing (-5.0%) and Intermediate materials, supplies and components (-0.8%). Conversely, the index for Finished goods rose 0.1 per cent.

On monthly basis, the PPI local production by SOP for May 2019 increased 0.2 per cent. This was due to the index for Finished goods (+0.4%), Intermediate materials, supplies & components (+0.2%) and Crude materials for further processing (+0.2%).