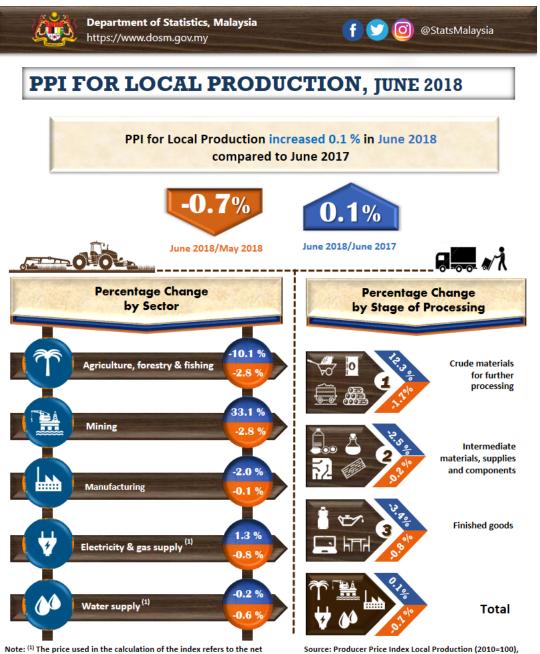

#### Producer Price Index (2010=100) by Sector (MSIC 2008)

The Producer Price Index (PPI) for local production rose 0.1 per cent on a year -on- year basis in June 2018 as compared to a decrease of 0.4 per cent in May 2018. Among the sectors which increased during this period were Mining (+33.1%) and Electricity & gas supply (+1.3%). Meanwhile, the index that registered decreases were Agriculture, forestry & fishing (-10.1%), Manufacturing (-2.0%) and Water supply (-0.2%) sectors.

On a monthly basis, PPI for local production fell 0.7 per cent in June 2018. This was due to the decreases in Agriculture, forestry & fishing and Mining (-2.8%) respectively, Electricity & gas supply (-0.8%), Water supply (-0.6%) and Manufacturing (-0.1%).

#### **PRODUCER PRICE INDEX BY STAGE OF PROCESSING**

The PPI for local production by stage of processing (SOP) declined by 0.7 per cent in June 2018. This was due to the negative changes in the index for Crude materials for further processing (-1.7%), Finished goods (-0.8%) and Intermediate materials, supplies & components (-0.2%).

As compared with the same month a year ago, the PPI for local production by SOP for June 2018 rose 0.1 per cent. The increases were attributed by Crude materials for further processing (+12.3%). Meanwhile, the index for Finished goods slipped 3.4 per cent and Intermediate materials, supplies & components decreased 2.5 per cent.