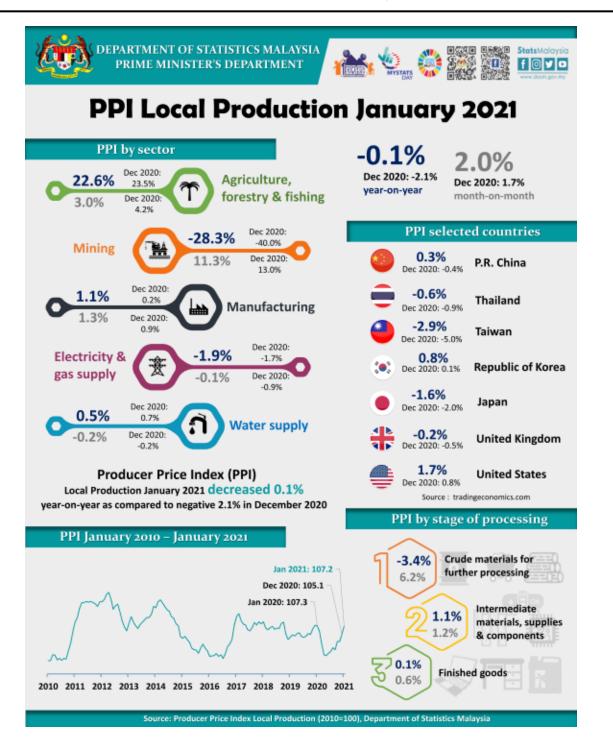

# PRODUCER PRICE INDEX (2010=100) BY SECTOR (MSIC 2008)

Producer Price Index (PPI) local production improved with a growth of negative 0.1 per cent in January 2021 as compared to negative 2.1 per cent in December 2020. Index of Agriculture, forestry & fishing remained increased at a slower pace 22.6 per cent due to the reduction of prices in the main commodity. Meanwhile, the index of Manufacturing sector registered an increase of 1.1 per cent, higher than the previous month (December 2020: 0.2%). Similarly, index of Water supply increased 0.5 per cent. In contrast, Mining sector improved with a negative growth of 28.3 per cent as compared to the previous month (December 2020: -40.0%), contributed by the increase in prices of oil and gas commodities. However, Electricity & gas supply decreased 1.9 per cent.

On a monthly basis, the PPI local production rose 2.0 per cent in January 2021. The increase was attributed by the index of Mining which recorded a double-digit increase (11.3%), followed by Agriculture, forestry & fishing (3.0%) and Manufacturing (1.3%). Meanwhile, Water supply and Electricity & gas supply declined 0.2 per cent and 0.1 per cent respectively.

### **PRODUCER PRICE INDEX BY STAGE OF PROCESSING**

As compared to the same month of the preceding year, the index for Crude materials for further processing dipped by 3.4 per cent in January 2021. However, Intermediate materials, supplies & components and Finished goods edged up 1.1 per cent and 0.1 per cent respectively.

On a monthly basis, PPI by all stages of processing increased. Crude materials for further processing rose by 6.2 per cent followed by Intermediate materials, supplies & components (1.2%) and Finished goods (0.6%).