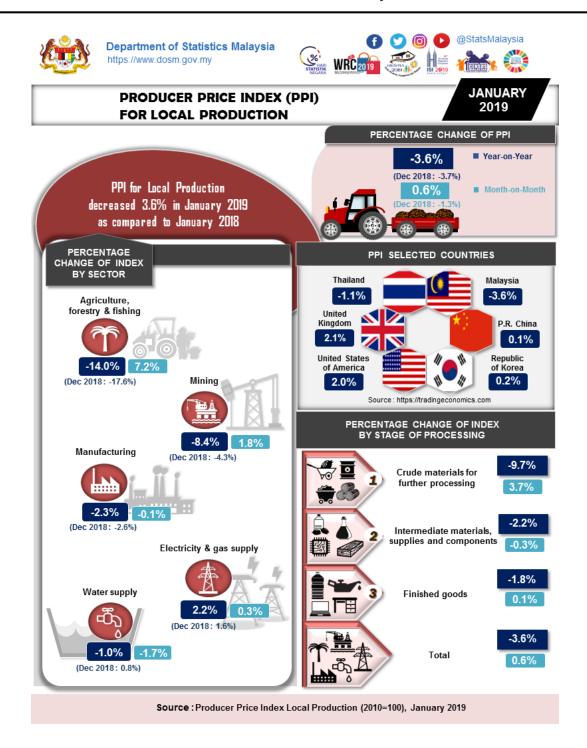

# PRODUCER PRICE INDEX (2010=100) BY SECTOR (MSIC 2008)

The Producer Price Index (PPI) for local production decreased 3.6 per cent in January 2019 as compared to the same period of the preceding year. The decline was led by the index of Agriculture, forestry & fishing (-14.0%), Mining (-8.4%), Manufacturing (-2.3%) and Water supply (-1.0%). Meanwhile, the index of Electricity & gas supply edged up by 2.2 per cent.

On monthly basis, the PPI for local production rose 0.6 per cent as compared to 1.3 per cent decline in December 2018. The increase was supported by the index of Agriculture, forestry & fishing (+7.2%), Mining (+1.8%) and Electricity & gas supply (+0.3%). However, the index of Water supply and Manufacturing decreased 1.7 per cent and 0.1 per cent respectively.

#### PRODUCER PRICE INDEX BY STAGE OF PROCESSING

In January 2019, the PPI for local production at all stage of processing showed a decline as compared to the same month last year. Index of Crude materials for further processing registered the highest rate of decline at 9.7 per cent, followed by Intermediate materials, supplies & components (-2.2%) and Finished goods (-1.8%).

As compared to the previous month, the PPI for local production of Crude materials for further processing rose 3.7 per cent, while Finished goods increased 0.1 per cent. On the other hand, Intermediate materials, supplies & components declined 0.3 per cent.