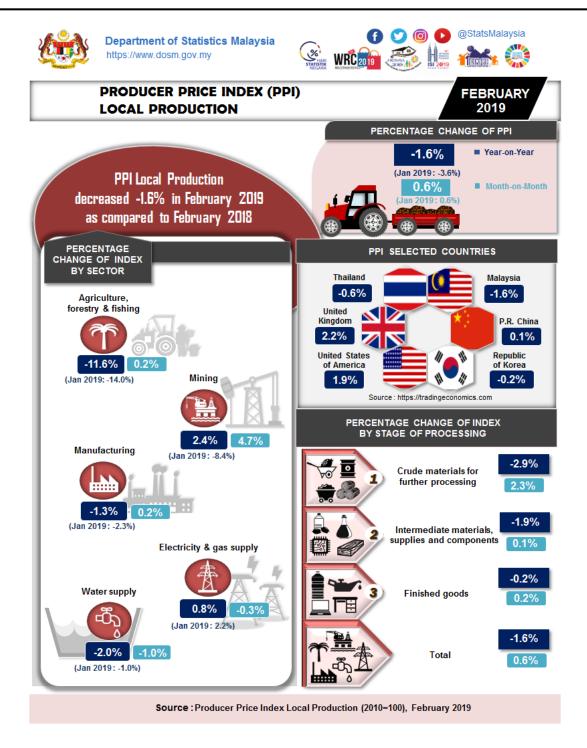

# PRODUCER PRICE INDEX (2010=100) BY SECTOR (MSIC 2008)

The Producer Price Index (PPI) local production decreased 1.6 per cent in February 2019 as compared to the same period of the preceding year. The decline was led by the index of Agriculture, forestry & fishing (-11.6%), Water supply (-2.0%) and Manufacturing (-1.3%). Conversely, the index of Mining and Electricity & gas supply increased 2.4 per cent and 0.8 per cent respectively.

On monthly basis, the PPI local production rose 0.6 per cent as compared to January 2019. The increase was supported by the index of Mining (+4.7%), Manufacturing (+0.2%) and Agriculture, forestry & fishing (+0.2%). However, the index of Water supply and Electricity & gas supply recorded a decline of 1.0 per cent and 0.3 per cent respectively. PPI local production for the period January-February 2019 registered a decrease of 2.6 per cent as compared to the same period last year.

#### PRODUCER PRICE INDEX BY STAGE OF PROCESSING

In February 2019, the PPI local production at all stage of processing showed a decline as compared to the same month last year. It was contributed by the index of Crude materials for further processing (-2.9%), Intermediate materials, supplies and components (-1.9%) and Finished goods (-0.2%).

As compared to the previous month, the PPI local production of Crude materials for further processing rose 2.3 per cent, followed by Finished goods 0.2 per cent and Intermediate materials, supplies & components 0.1 per cent.