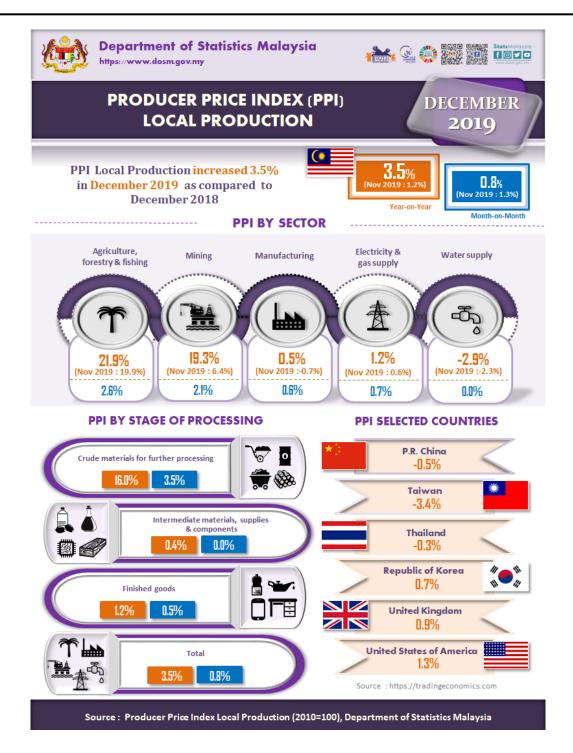

# PRODUCER PRICE INDEX (2010=100) BY SECTOR (MSIC 2008)

The Producer Price Index (PPI) local production increased 3.5 per cent in December 2019 to 107.4 as against 103.8 in the same month of the preceding year. The index of Agriculture, forestry & fishing and Mining recorded a double digit increase by 21.9 per cent and 19.3 per cent respectively, followed by Electricity and gas supply 1.2 per cent and Manufacturing 0.5 per cent. Conversely, the index of water supply decreased 2.9 per cent.

On a monthly basis, the PPI local production rose 0.8 per cent in December 2019. The increase was supported by the Agriculture, forestry & fishing (2.6%), Mining (2.1%), Electricity & gas supply (0.7%) and Manufacturing (0.6%). On the other hand, the index of Water supply was unchanged. [Table 1]

#### PRODUCER PRICE INDEX BY STAGE OF PROCESSING

In December 2019, the PPI local production by stage of processing (SOP) increased 3.5 per cent as compared to December 2018. It was contributed by Crude materials for further processing (16.0%), Finished goods (1.2%) and Intermediate materials, supplies & components (0.4%) indices.

On a monthly basis, the PPI local production by SOP for December 2019 increased 0.8 per cent as compared to November 2019. The increase was contributed by Crude materials for further processing (3.5%) and Finished goods (0.5%) indices. Meanwhile, the index of Intermediate materials, supplies & components was unchanged. [Table 3]