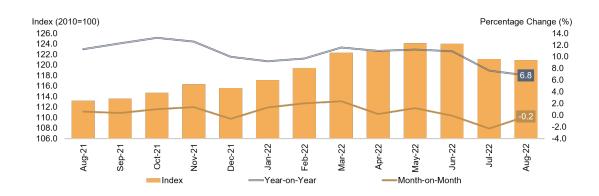

### PRODUCER PRICE INDEX (2010=100) BY SECTOR (MSIC 2008)

- Producer Price Index (PPI) Local Production eased further to record 6.8 per cent in August 2022 as compared to 7.6 per cent in July 2022.
- The increase was attributed by Manufacturing index with 9.4 per cent (July 2022: 9.9%), followed by Mining index that increased 5.8 per cent, slower than 9.0 per cent posted in July 2022. Meanwhile, Agriculture, forestry & fishing index recorded a decrease of negative 10.6 per cent in August 2022 (July 2022: -10.3%).
- Water supply and Electricity & gas supply indices recorded an increase of 3.0 per cent and 0.9 per cent in August 2022, respectively.
- For a monthly comparison, PPI Local Production posted a decline for three consecutive months to record negative 0.2 per cent in August 2022 (July 2022: -2.3%). The decrease was due to Mining index that recorded a decline of negative 3.7 per cent (July 2022: -3.6%). In addition, Manufacturing index also posted a decrease of negative 0.1 per cent in August 2022. It recorded the first decline since September 2020 (-0.2%) after posting an increase for 22 consecutive months.
- On the other hand, Agriculture, forestry & fishing index increased 2.5 per cent (July 2022: -22.3%). For utility indices, Water supply and Electricity & gas supply indices recorded an increase of 0.8 per cent and 0.1 per cent, respectively.
- In terms of PPI Local Production by stage of processing, Crude materials for further processing index declined for the first time since January 2021 (-3.4%) with negative 0.5 per cent in August 2022. In addition, indices of Intermediate materials, supplies & components increased 11.3 per cent, followed by Finished goods with an incline of 2.9 per cent.
- For a monthly comparison, the index of Crude materials for further processing declined by negative 1.0 per cent, followed by Intermediate materials, supplies & components index (-0.1%). However, Finished goods index increased 0.3 per cent.