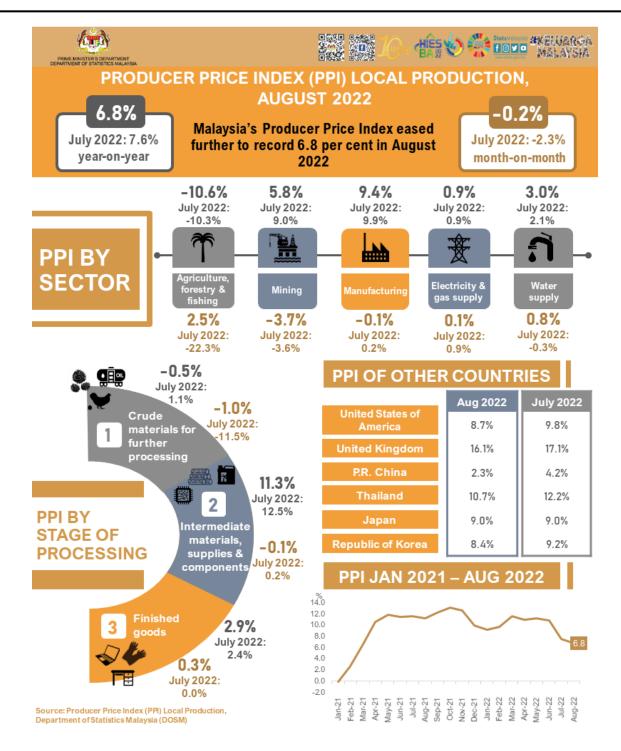

### PRODUCER PRICE INDEX (2010=100) BY SECTOR (MSIC 2008)

- Producer Price Index (PPI) Local Production eased further to record 6.8 per cent in August 2022 as compared to 7.6 per cent in July 2022.
- The increase was attributed by Manufacturing index with 9.4 per cent (July 2022: 9.9%), followed by Mining index that increased 5.8 per cent, slower than 9.0 per cent posted in July 2022. Meanwhile, Agriculture, forestry & fishing index recorded a decrease of negative 10.6 per cent in August 2022 (July 2022: -10.3%).
- Water supply and Electricity & gas supply indices recorded an increase of 3.0 per cent and 0.9 per cent in August 2022, respectively.
- For a monthly comparison, PPI Local Production posted a decline for three consecutive months to record negative 0.2 per cent in August 2022 (July 2022: -2.3%). The decrease was due to Mining index that recorded a decline of negative 3.7 per cent (July 2022: -3.6%). In addition, Manufacturing index also posted a decrease of negative 0.1 per cent in August 2022. It recorded the first decline since September 2020 (-0.2%) after posting an increase for 22 consecutive months.
- On the other hand, Agriculture, forestry & fishing index increased 2.5 per cent (July 2022: -22.3%). For utility indices, Water supply and Electricity & gas supply indices recorded an increase of 0.8 per cent and 0.1 per cent, respectively.
- In terms of PPI Local Production by stage of processing, Crude materials for further processing index declined for the first time since January 2021 (-3.4%) with negative 0.5 per cent in August 2022. In addition, indices of Intermediate materials, supplies & components increased 11.3 per cent, followed by Finished goods with an incline of 2.9 per cent.
- For a monthly comparison, the index of Crude materials for further processing declined by negative 1.0 per cent, followed by Intermediate materials, supplies & components index (-0.1%). However, Finished goods index increased 0.3 per cent.