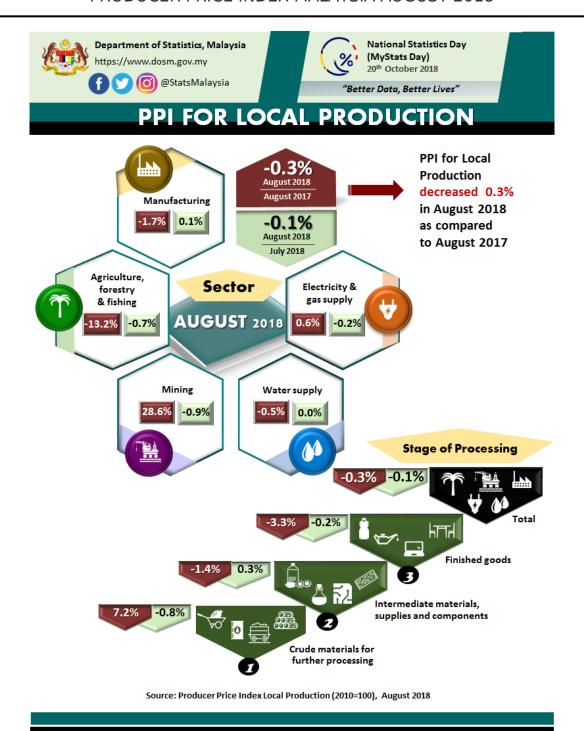

## **Producer Price Index (2010=100) by Sector (MSIC 2008)**

The Producer Price Index (PPI) for local production slipped 0.3 per cent on a year-on-year basis in August 2018 as compared to 0.7 per cent increase in July 2018. The sectors which decreased during this period were Agriculture, forestry & fishing (-13.2%), Manufacturing (-1.7%) and Water supply (-0.5%). Meanwhile, the index that registered increases were Mining (+28.6%) and Electricity & gas supply (+0.6%).

On a monthly basis, the PPI for local production showed a slight decline of 0.1 per cent in August 2018. This was mainly due to the index of Mining (-0.9%), Agriculture, forestry & fishing (-0.7%) and Electricity & gas supply (-0.2%). In contrast, the index for Manufacturing rose 0.1 per cent and Water supply remain unchanged.

#### PRODUCER PRICE INDEX BY STAGE OF PROCESSING

The PPI for local production by stage of processing (SOP) decreased 0.1 per cent in August 2018. This was due to the index for Crude materials for further processing (-0.8%) and Finished goods (-0.2%), whilst the index for Intermediate materials, supplies & components rose 0.3 per cent.

As compared with the same month a year ago, the PPI for local production by SOP for August 2018 dropped 0.3 per cent. The decreases were attributed by Finished goods (-3.3%) and Intermediate materials, supplies & components (-1.4%). Meanwhile, the index for Crude materials for further processing grew 7.2 per cent.