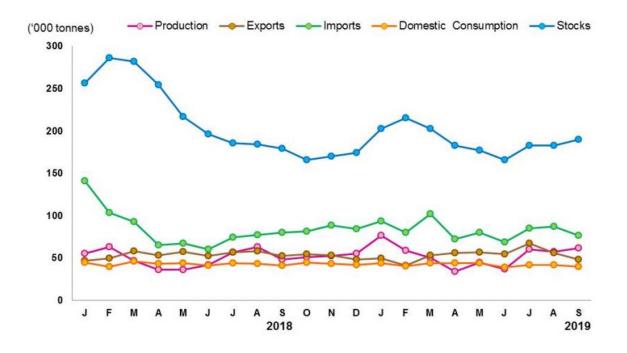

Table 1 presents the principal statistics of rubber for September 2019 while Chart 1 shows the monthly time series from September 2018 to September 2019.

| Principal Statistics                  | September<br>2018 | August<br>2019 | September<br>2019 | Change<br>month-on-month<br>Sept. 2019/<br>Aug. 2019<br>(%) | Change<br>year-on-year<br>Sept. 2019/<br>Sept. 2018<br>(%) |
|---------------------------------------|-------------------|----------------|-------------------|-------------------------------------------------------------|------------------------------------------------------------|
| Production<br>(tonnes)                | 48,076            | 57,599         | 61,731            | 7.2                                                         | 28.4                                                       |
| Exports<br>(tonnes)                   | 52,365            | 55,879         | 48,058            | -14.0                                                       | -8.2                                                       |
| Imports<br>(tonnes)                   | 79,811            | 86,977         | 76,578            | -12.0                                                       | -4.1                                                       |
| Domestic consumption<br>(tonnes)      | 41,188            | 41,750         | 39,264            | -6.0                                                        | -4.7                                                       |
| Closing stocks<br>(tonnes)            | 179,351           | 182,695        | 189,454           | 3.7                                                         | 5.6                                                        |
| Number of paid workers<br>(estate)    | 11,804            | 11,086         | 11,040            | -0.4                                                        | -6.5                                                       |
| Salaries & wages<br>(estate) (RM'000) | 16,111            | 18,170         | 18,216            | 0.3                                                         | 13.1                                                       |

# Chart 1: Monthly production, exports, imports, domestic consumption and stocks of natural rubber 2018/2019

\*Notes:

DataforSeptember2019isprovisional.Thedata will be updated based on the latest available figures and subsequently published in the October2019 publication.