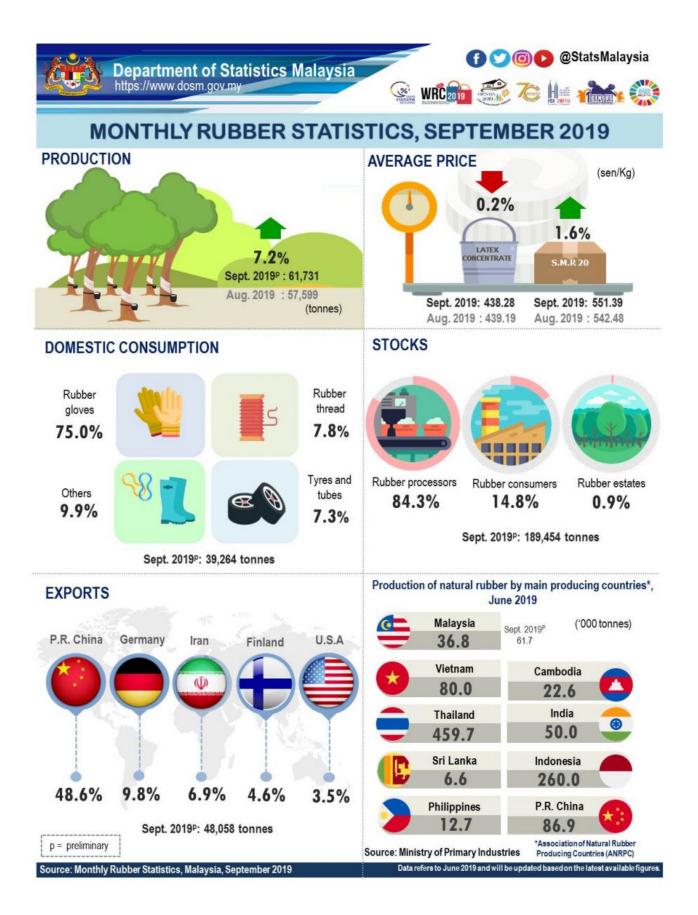

#### Natural rubber production in September 2019 increased 7.2 per cent

Malaysia's natural rubber production in September 2019 increased **7.2** per cent as compared to the previous month, from **57,599** tonnes to **61,731** tonnes. For year on year comparison, the production also showed an increase of **28.4** per cent as compared to September 2018.

Exports of Malaysia's natural rubber amounted **48,058** tonnes, decreased by **14.0** per cent against **55,879** tonnes in August 2019. People's Republic of China remains as the main natural rubber export destination with a share of **48.6** per cent from total exports in September 2019 followed by Germany **(9.8%)**, Iran **(6.9%)**, Finland **(4.6%)** and U.S.A. **(3.5%)**.

Stocks of natural rubber was **189,454** tonnes in September 2019 as compared to **182,695** tonnes in August 2019, an increase of **3.7** per cent.

Average price of Latex Concentrate was **438.28** sen per kilogramme in September 2019, decreased by **0.2** per cent. In contrast, the average price of Standard Malaysian Rubber 20 (S.M.R. 20) increased **1.6** per cent to **551.39** sen per kilogramme as compared to August 2019.

Total domestic consumption of natural rubber was **39,264** tonnes, decreased **6.0** per cent against **41,750** tonnes as reported in August 2019. Natural rubber is widely used in the rubber glove industry with **29,459** tonnes or **75.0** per cent of the total domestic consumption.

Table 1 presents the principal statistics of rubber for September 2019 while Chart 1 shows the monthly time series from September 2018 to September 2019.

| Principal Statistics                  | September<br>2018 | August<br>2019 | September<br>2019 | Change<br>month-on-month<br>Sept. 2019/<br>Aug. 2019<br>(%) | Change<br>year-on-year<br>Sept. 2019/<br>Sept. 2018<br>(%) |
|---------------------------------------|-------------------|----------------|-------------------|-------------------------------------------------------------|------------------------------------------------------------|
| Production<br>(tonnes)                | 48,076            | 57,599         | 61,731            | 7.2                                                         | 28.4                                                       |
| Exports<br>(tonnes)                   | 52,365            | 55,879         | 48,058            | -14.0                                                       | -8.2                                                       |
| Imports<br>(tonnes)                   | 79,811            | 86,977         | 76,578            | -12.0                                                       | -4.1                                                       |
| Domestic consumption<br>(tonnes)      | 41,188            | 41,750         | 39,264            | -6.0                                                        | -4.7                                                       |
| Closing stocks<br>(tonnes)            | 179,351           | 182,695        | 189,454           | 3.7                                                         | 5.6                                                        |
| Number of paid workers<br>(estate)    | 11,804            | 11,086         | 11,040            | -0.4                                                        | -6.5                                                       |
| Salaries & wages<br>(estate) (RM'000) | 16,111            | 18,170         | 18,216            | 0.3                                                         | 13.1                                                       |

Table 1: Principal statistics of rubber, September 2019