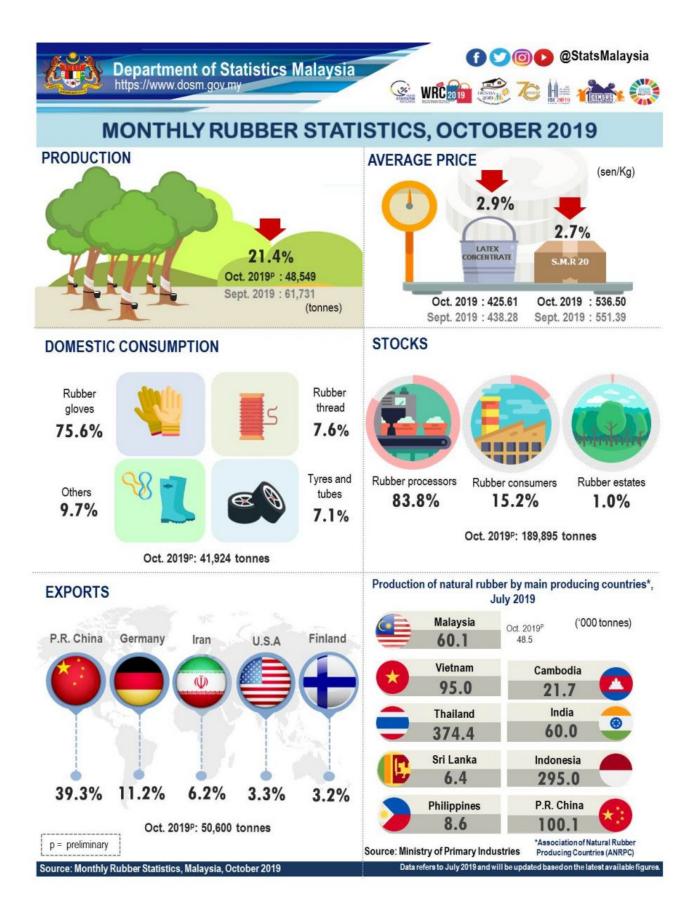

### Natural rubber production in October 2019 decreased 5.2 per cent year on year

Malaysia's natural rubber production decreased **5.2** per cent in October 2019 to **48,549** tonnes as compared to the same month in the previous year. Comparison month on month also showed a decrease of **21.4** per cent from **61,731** tonnes, which is recorded in September 2019.

Exports of Malaysia's natural rubber amounted **50,600** tonnes, increased by **5.3** per cent against **48,058** tonnes in September 2019. The primary natural rubber export destination is People's Republic of China with a share of **39.3** per cent from total exports in October 2019 followed by Germany (**11.2%**), Iran (**6.2%**), U.S.A. (**3.3%**) and Finland (**3.2%**).

Stocks of natural rubber was **189,895** tonnes in October 2019 as compared to **189,504** tonnes in September 2019, an increase of **0.2** per cent.

Average price of Latex Concentrate was **425.61** sen per kilogramme in October 2019, decreased by **2.9** per cent as compared to September 2019. Similarly, the average price of Standard Malaysian Rubber 20 (S.M.R. 20) also decreased by **2.7** per cent to **536.50** sen per kilogramme for the same period.

Total domestic consumption of natural rubber was **41,924** tonnes, an increase of **6.8** per cent against **39,264** tonnes as reported in September 2019. Rubber gloves industry dominates the use of natural rubber with **31,677** tonnes or **75.6** per cent of the total domestic consumption.

Table 1 presents the principal statistics of rubber for October 2019 while Chart 1 shows the monthly time series from October 2018 to October 2019.

| Principal Statistics                  | October<br>2018 | September<br>2019 | October<br>2019 | Change<br>month-on-month<br>October 2019/<br>September 2019<br>(%) | Change<br>year-on-year<br>October 2019/<br>October 2018<br>(%) |
|---------------------------------------|-----------------|-------------------|-----------------|--------------------------------------------------------------------|----------------------------------------------------------------|
| Production<br>(tonnes)                | 51,209          | 61,731            | 48,549          | -21.4                                                              | -5.2                                                           |
| Exports<br>(tonnes)                   | 54,189          | 48,058            | 50,600          | 5.3                                                                | -6.6                                                           |
| Imports<br>(tonnes)                   | 81,462          | 76,578            | 89,809          | 17.3                                                               | 10.2                                                           |
| Domestic consumption<br>(tonnes)      | 44,771          | 39,264            | 41,924          | 6.8                                                                | -6.4                                                           |
| Closing stocks<br>(tonnes)            | 165,550         | 189,504           | 189,895         | 0.2                                                                | 14.7                                                           |
| Number of paid workers<br>(estate)    | 11,756          | 11,073            | 11,038          | -0.3                                                               | -6.1                                                           |
| Salaries & wages<br>(estate) (RM'000) | 16,760          | 18,199            | 17,005          | -6.6                                                               | 1.5                                                            |