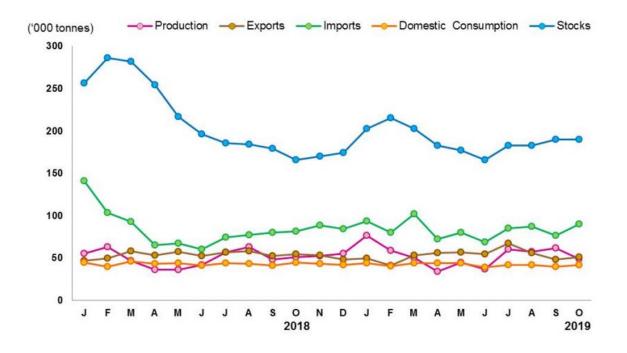

Table 1 presents the principal statistics of rubber for October 2019 while Chart 1 shows the monthly time series from October 2018 to October 2019.

| Principal Statistics                  | October<br>2018 | September<br>2019 | October<br>2019 | Change<br>month-on-month<br>October 2019/<br>September 2019<br>(%) | Change<br>year-on-year<br>October 2019/<br>October 2018<br>(%) |
|---------------------------------------|-----------------|-------------------|-----------------|--------------------------------------------------------------------|----------------------------------------------------------------|
| Production<br>(tonnes)                | 51,209          | 61,731            | 48,549          | -21.4                                                              | -5.2                                                           |
| Exports<br>(tonnes)                   | 54,189          | 48,058            | 50,600          | 5.3                                                                | -6.6                                                           |
| Imports<br>(tonnes)                   | 81,462          | 76,578            | 89,809          | 17.3                                                               | 10.2                                                           |
| Domestic consumption<br>(tonnes)      | 44,771          | 39,264            | 41,924          | 6.8                                                                | -6.4                                                           |
| Closing stocks<br>(tonnes)            | 165,550         | 189,504           | 189,895         | 0.2                                                                | 14.7                                                           |
| Number of paid workers<br>(estate)    | 11,756          | 11,073            | 11,038          | -0.3                                                               | -6.1                                                           |
| Salaries & wages<br>(estate) (RM'000) | 16,760          | 18,199            | 17,005          | -6.6                                                               | 1.5                                                            |

# Chart 1: Monthly production, exports, imports, domestic consumption and stocks of natural rubber 2018/2019

\*Notes:

Data for October 2019 is **provisional**. The data will be updated based on the latest available figures and subsequently published in the November 2019 publication.