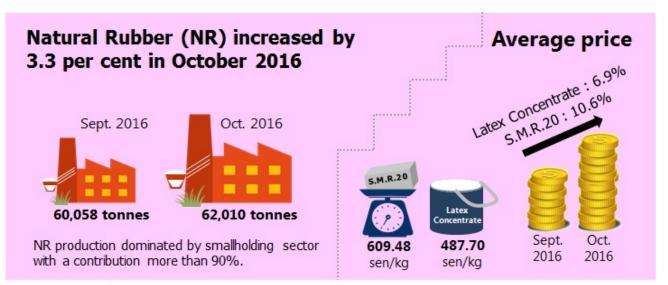

#### Natural Rubber (NR) increased by 3.3 per cent in October 2016

Natural rubber (NR) production increased by **3.3** per cent in October 2016 to **62,010** tonnes as compared to September 2016. The main contributor of NR production is from smallholding sector with **91.5** per cent.

Average monthly price of Latex Concentrate was **487.70** sen per kilogramme, rose by **31.57** sen per kilogramme from the previous month. For Standard Malaysian Rubber 20, the average monthly price also went up by **58.50** sen per kilogramme to **609.48** sen per kilogramme.