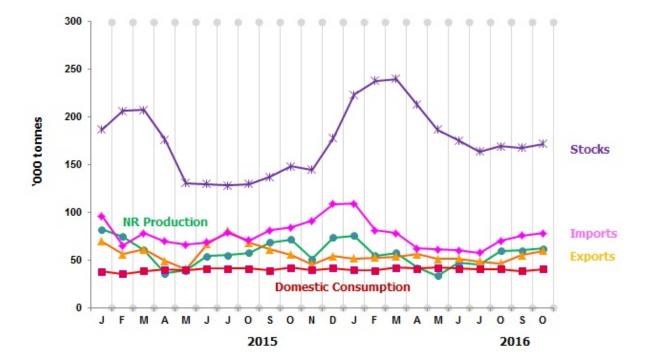

Source: Ministry of Plantation Industries and Commodities

Source: Monthly Rubber Statistics Malaysia, October 2016, Department of Statistics, Malaysia

Table 1 presents the principal statistics of rubber for October 2016 while Chart 1 shows the monthly time series.

Chart 1: Monthly production, exports, imports, domestic consumption and stocks of natural rubber 2015/2016

Data for October 2016

is **provisional**. The data will be updated based on the latest available figures and subsequently published in the November 2016 publication.