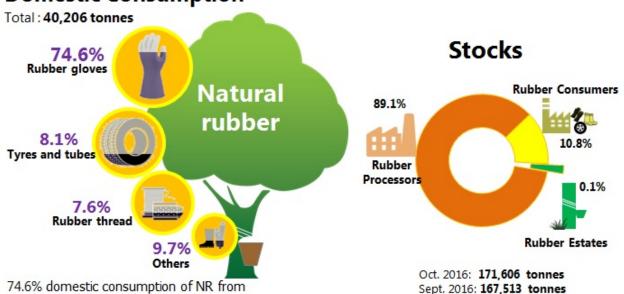

Meanwhile, domestic consumption of NR rose by **4.1** per cent to **40,206** tonnes within the same period. Rubber gloves industry remains as a main domestic consumer of NR at **74.6** per cent.

At the end of October 2016, level of NR stocks increased by **2.4** per cent to **171,606** tonnes.

74.6% domestic consumption of NR from the rubber gloves industry.