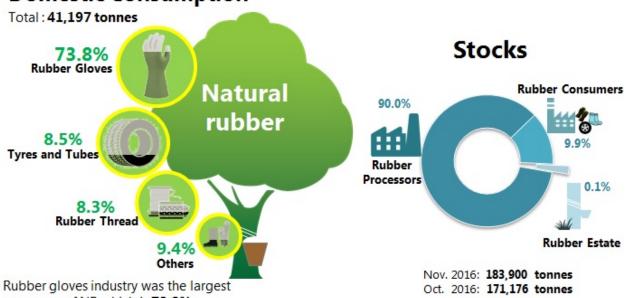

Domestic consumption of NR rose by **1.1** per cent to **41,197** tonnes over the same period. **73.8** per cent of domestic consumption dominated by the rubber glove industry.

The level of NR stocks went up by **7.4** per cent to **183,900** tonnes at the end of November 2016.

**Domestic Consumption** 

consumer of NR which is 73.8%.