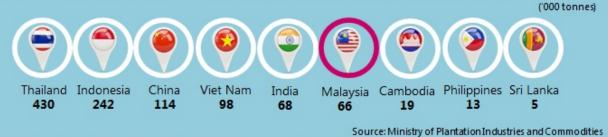

### Production of NR by Association of Natural Rubber Producing Countries (ANRPC)

Source: Monthly Rubber Statistics Malaysia, November 2016, Department of Statistics, Malaysia

Table 1 presents the principal statistics of rubber for November 2016 while Chart 1 shows the monthly time series.