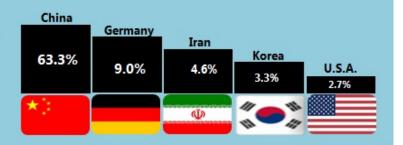

In November 2016, exports of NR recorded at **54,624** tonnes dropped by **8.0** per cent as compared to the previous month. Five main export destinations of NR were China, Germany, Iran, Korea and U.S.A.

# **Exports**

In November 2016, a total of 54.624 tonnes of NR was exported. The main destination of NR exports was China.

Total exports: 54,624 tonnes