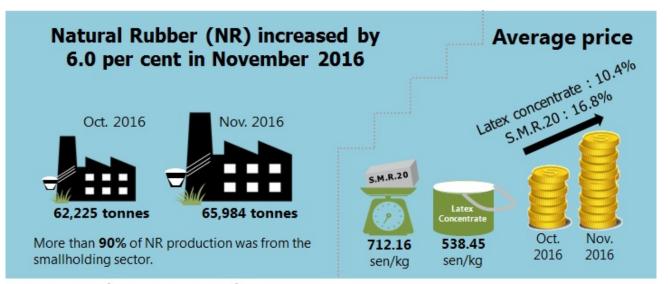

### Natural Rubber (NR) increased by 6.0 per cent in November 2016

Natural rubber production rose by **6.0** per cent in November 2016 to **65,984** tonnes compared to last month. The smallholding sector was the main contributor to the natural rubber production which is **93.2** per cent.

Average monthly price of latex concentrate and S.M.R. 20 in November 2016 at **538.45** sen per kilogramme and **712.16** sen per kilogramme respectively. The average monthly price of latex concentrate increased by **50.75** sen per kilogramme (**+10.4%**) from October 2016. Meanwhile, the average monthly price of S.M.R. 20 increased by **102.68** sen per kilogramme (**+16.8%**).