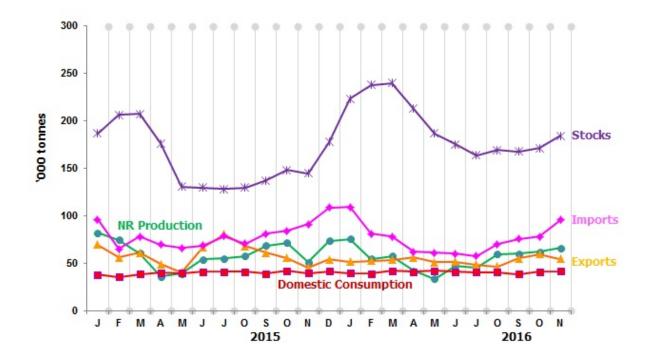

### Production of NR by Association of Natural Rubber Producing Countries (ANRPC)

Source: Monthly Rubber Statistics Malaysia, November 2016, Department of Statistics, Malaysia

Table 1 presents the principal statistics of rubber for November 2016 while Chart 1 shows the monthly time series.

Chart 1: Monthly production, exports, imports, domestic consumption and stocks of natural rubber 2015/2016

Data for November 2016 is

**provisional**. The data will be updated based on the latest available figures and subsequently publis hed in the December 2016 publication.