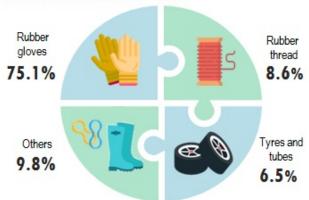

Total domestic consumption of natural rubber was **43,546** tonnes, a decrease of **1.4** per cent against **44,169** tonnes as reported in April 2019. Natural rubber is widely used in the manufacturing of rubber glove industry with a consumption of **32,696** tonnes or **75.1** per cent of the total domestic consumption.