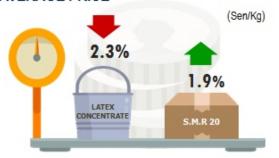

Stocks of natural rubber recorded in May 2019 was **176,520** tonnes, decreased by **3.4** per cent from **182,645** tonnes in April 2019.

Average price of Latex Concentrate was **484.30** sen per kilogramme in May 2019, decreased by **2.3** per cent whereas the average price of Standard Malaysian Rubber 20 (S.M.R.20) increased **1.9** per cent to **625.65** sen per kilogramme as compared to the average price recorded in April 2019.

#### **AVERAGE PRICE**

May 2019: 484.30 Apr. 2019: 495.52 May 2019: 625.65 Apr. 2019: 613.86