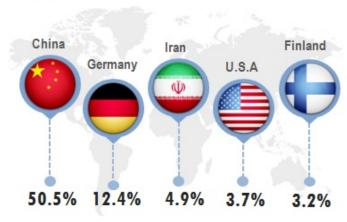

Exports of Malaysia's natural rubber amounted **56,850** tonnes, increased by 1.6 per cent against **55,930** tonnes in April 2019. China is the main destination of exported natural rubber, **50.5** per cent of with the total exports in May 2019 followed by Germany (**12.4%**), Iran (**4.9%**), U.S.A. (**3.7%**) and Finland (**3.2%**).