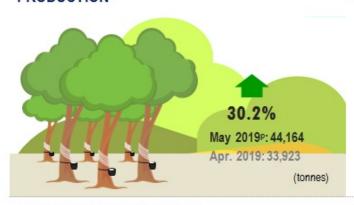

#### Natural rubber production in May 2019 increased 30.2 per cent

Malaysia's natural rubber production in May 2019 was **44,164** tonnes, increased of **23.5** per cent as compared to **35,761** tonnes as recorded in May 2018. Month-on-month comparison showed the production of natural rubber rose by **30.2** per cent from **33,923** tonnes in April 2019 and this is the highest growth percentage since February 2019.

## PRODUCTION