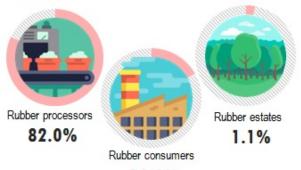

Total domestic consumption of natural rubber was **43,546** tonnes, a decrease of **1.4** per cent against **44,169** tonnes as reported in April 2019. Natural rubber is widely used in the manufacturing of rubber glove industry with a consumption of **32,696** tonnes or **75.1** per cent of the total domestic consumption.