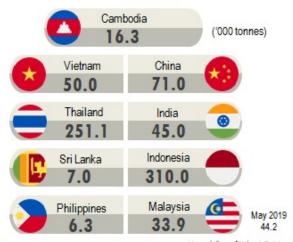

#### Production of natural rubber by main producing countries\*, April 2019

Source: Ministry of Primary Industries

\*Association of Natural Rubber Producing Countries (ANRPC)