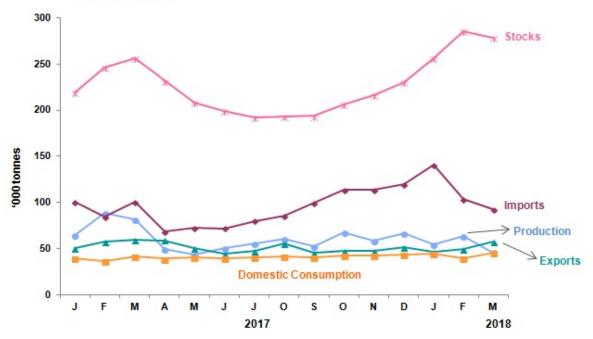

Table 1 presents the principal statistics of rubber for March 2018 while Chart 1 shows the monthly time series from March 2017 to March 2018.

| Principal Statistics                  | March<br>2017 | February<br>2018 | March<br>2018 | Change<br>month-on-month<br>March 2018/<br>February 2018<br>(%) | Change<br>year-on-year<br>March 2018/<br>March 2017<br>(%) |
|---------------------------------------|---------------|------------------|---------------|-----------------------------------------------------------------|------------------------------------------------------------|
| Production<br>(tonnes)                | 81,387        | 63,246           | 46,082        | -27.1                                                           | -43.4                                                      |
| Exports<br>(tonnes)                   | 59,520        | 49,627           | 57,658        | 16.2                                                            | -3.1                                                       |
| Imports<br>(tonnes)                   | 101,027       | 103,338          | 92,944        | -10.1                                                           | -8.0                                                       |
| Domestic consumption (tonnes)         | 41,764        | 39,450           | 45,703        | 15.9                                                            | 9.4                                                        |
| Closing stocks<br>(tonnes)            | 256,596       | 285,671          | 278,602       | -2.5                                                            | 8.6                                                        |
| Number of paid workers<br>(estate)    | 9,868         | 10,464           | 10,282        | -1.7                                                            | 4.2                                                        |
| Salaries & wages (estate)<br>(RM'000) | 13,270        | 15,186           | 12,638        | -16.8                                                           | -4.8                                                       |