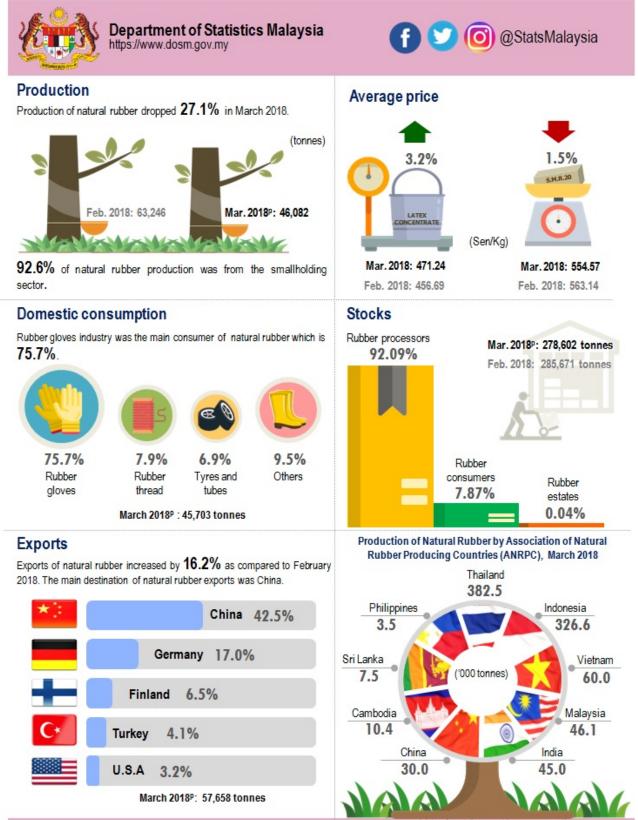

#### Natural rubber production dropped 27.1 per cent in March 2018

Natural rubber production in March 2018 was **46,082** tonnes, dropped by **27.1** per cent as compared to **63,246** tonnes in February 2018. For year-on-year, the production also showed a decrease of **43.4** per cent.

Average price of Latex Concentrate was **471.24** sen per kilogramme, increased by **3.2** per cent as compared to February 2018 whereas the average price of Standard Malaysian Rubber 20 (S.M.R 20) decreased by **1.5** per cent to **554.57** sen per kilogramme.

Exports of natural rubber amounted to **57,658** tonnes, rose by **16.2** per cent than the previous month. Five main destinations of natural rubber exports were China, Germany, Finland, Turkey and U.S.A.

Domestic consumption of natural rubber also gained by **15.9** per cent in March 2018 to **45,703** tonnes. Natural rubber is widely used in the rubber glove industry with consumption of **34,617** tonnes or **75.7** per cent of the total natural rubber domestic consumption.

Stock of natural rubber recorded at the end of March 2018 showed a decrease of **2.5** per cent from **285,671** tonnes to **278,602** tonnes.

Source: Monthly Rubber Statistics Malaysia, March 2018

Source: Ministry of Plantation Industries and Commodifie