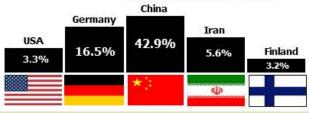

Exports of Malaysian NR increased to **53,587** tonnes as compared to February 2016. Nevertheless, the exports reduced by **12.4** per cent as compared to March 2015. The five main destinations of NR exports were China followed by Germany, Iran, U.S.A. and Finland.

## **Exports**

Exports of NR increased by 1.8% as compared to February 2016. For year on year, the exports dropped by 7,850 tonnes.

Total exports: 53,587 tonnes