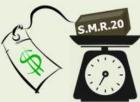

Average monthly price of latex concentrate was **408.52** sen per kilogramme, increased by **52.94** sen per kilogramme as compared to February 2016. Meanwhile, S.M.R.20 recorded at **516.98** sen per kilogramme, went up by **62.95** sen per kilogramme as compared to previous month.

## Average price

Feb.2016 Mar. 2016