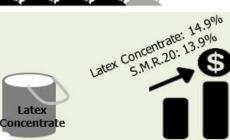

Average monthly price of latex concentrate was **408.52** sen per kilogramme, increased by **52.94** sen per kilogramme as compared to February 2016. Meanwhile, S.M.R.20 recorded at **516.98** sen per kilogramme, went up by **62.95** sen per kilogramme as compared to previous month.

## Average price

Feb.2016 Mar. 2016