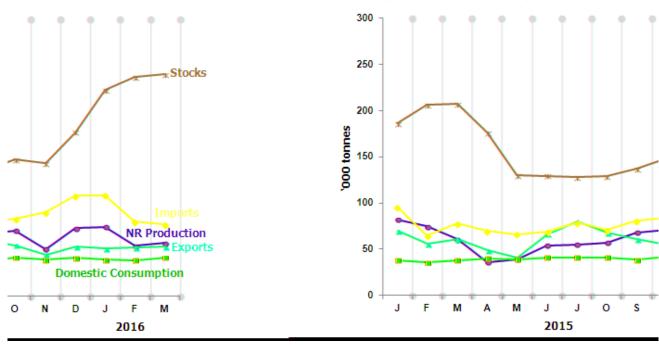

**Table 1** present the principal statistics of rubber for March 2016 while **Chart 1** shows the monthly time series.

| Table 1: Principa | al Statistics of | f rubber | , March 2016 |
|-------------------|------------------|----------|--------------|
|-------------------|------------------|----------|--------------|

ition and stocks of natural rubber 2015/2016

Chart 1: Monthly production, exports, imports, domestic consump

\*Notes:

Data for March 2016

is **provisional**. The data will be updated based on the latest available figures and subsequently published in the April 2016 publication.