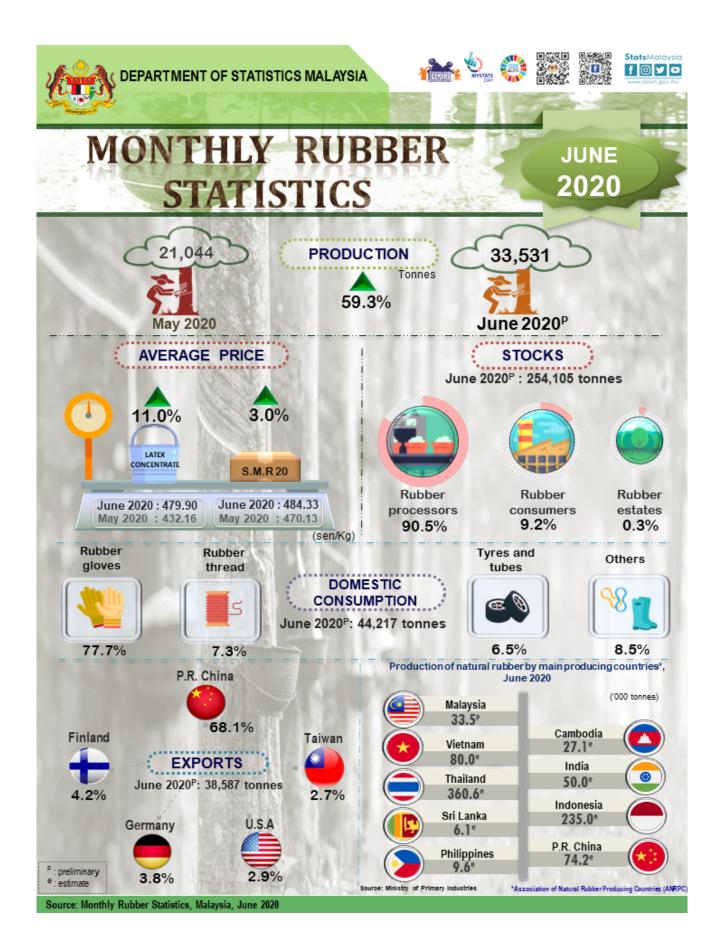

### Production of natural rubber increased 59.3 per cent in June 2020

Production of natural rubber increased **59.3** per cent in June 2020 to **33,531** tonnes as compared to **21,044** tonnes in the previous month. Comparison year on year showed a decrease of **8.9** per cent as compared to the same month in the previous year.

Exports of Malaysia's natural rubber amounted **38,587** tonnes in June 2020, an increase of **14.2** per cent against **33,780** tonnes in May 2020. People's Republic of China remains as the main destination for natural rubber exports, with a share of **68.1** per cent of total exports by June 2020 followed by Finland (**4.2**%), Germany (**3.8**%), U.S.A (**2.9**%) and Taiwan (**2.7**%). Rubber gloves are still the main export item with export value increasing by **30.7** per cent from **RM2.13** billion in May 2020 to **RM2.78** billion in June 2020.

Stocks of natural rubber also declined in June 2020 by **12.6** per cent to **254,105** tonnes as compared to **290,607** tonnes in May 2020.

Average price of Latex Concentrate recorded an increase of **479.90** sen per kilogramme as compared to May 2020 (**432.16** sen per kilogramme). Standard Malaysian Rubber 20 (S.M.R. 20) also increased to **484.33** sen per kilogramme as compared to **470.13** sen per kilogramme for the same period.

Total domestic consumption for natural rubber was **44,217** tonnes, increased **8.7** per cent as compared to the previous month. Rubber gloves industry dominates the use of natural rubber with **34,358** tonnes or **77.7** per cent from the total domestic consumption.

Table 1 presents the principal statistics of rubber for June 2020 while Chart 1 shows the monthly time series from June 2019 to June 2020.

| Principal Statistics                  | June<br>2019 | May<br>2020 | June<br>2020 | Change<br>month-on-month<br>June 2020/<br>May 2020<br>(%) | Change<br>year-on-year<br>June 2020/<br>June 2019<br>(%) |
|---------------------------------------|--------------|-------------|--------------|-----------------------------------------------------------|----------------------------------------------------------|
| Production<br>(tonnes)                | 36,796       | 21,044      | 33,531       | 59.3                                                      | -8.9                                                     |
| Exports<br>(tonnes)                   | 54,547       | 33,780      | 38,587       | 14.2                                                      | -29.3                                                    |
| Imports<br>(tonnes)                   | 68,925       | 49,658      | 57,598       | 16.0                                                      | -16.4                                                    |
| Domestic consumption<br>(tonnes)      | 38,787       | 40,691      | 44,217       | 8.7                                                       | 14.0                                                     |
| Closing stocks<br>(tonnes)            | 165,636      | 290,607     | 254,105      | -12.6                                                     | 53.4                                                     |
| Number of paid workers<br>(estate)    | 10,950       | 10,408      | 10,055       | -3.4                                                      | -8.2                                                     |
| Salaries & wages<br>(estate) (RM'000) | 15,513       | 14,080      | 15,537       | 10.3                                                      | 0.2                                                      |

Table 1: Principal statistics of rubber, June 2020