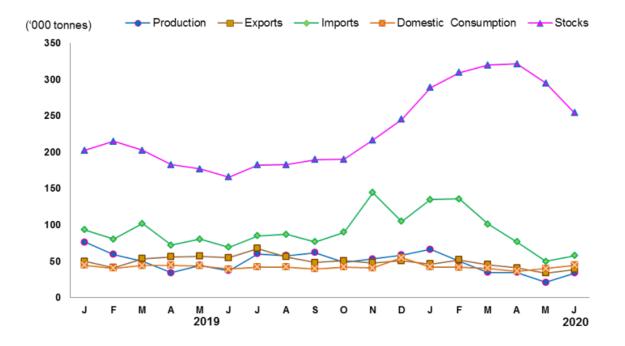

Table 1 presents the principal statistics of rubber for June 2020 while Chart 1 shows the monthly time series from June 2019 to June 2020.

| Principal Statistics                  | June<br>2019 | May<br>2020 | June<br>2020 | Change<br>month-on-month<br>June 2020/<br>May 2020<br>(%) | Change<br>year-on-year<br>June 2020/<br>June 2019<br>(%) |
|---------------------------------------|--------------|-------------|--------------|-----------------------------------------------------------|----------------------------------------------------------|
| Production<br>(tonnes)                | 36,796       | 21,044      | 33,531       | 59.3                                                      | -8.9                                                     |
| Exports<br>(tonnes)                   | 54,547       | 33,780      | 38,587       | 14.2                                                      | -29.3                                                    |
| Imports<br>(tonnes)                   | 68,925       | 49,658      | 57,598       | 16.0                                                      | -16.4                                                    |
| Domestic consumption<br>(tonnes)      | 38,787       | 40,691      | 44,217       | 8.7                                                       | 14.0                                                     |
| Closing stocks<br>(tonnes)            | 165,636      | 290,607     | 254,105      | -12.6                                                     | 53.4                                                     |
| Number of paid workers<br>(estate)    | 10,950       | 10,408      | 10,055       | -3.4                                                      | -8.2                                                     |
| Salaries & wages<br>(estate) (RM'000) | 15,513       | 14,080      | 15,537       | 10.3                                                      | 0.2                                                      |

# Chart 1: Monthly production, exports, imports, domestic consumption and stocks of natural rubber 2019/2020

\*Notes:

DataforJune2020isprovisional.Thedata will be updated based on the latest available figures and subsequently published in theJuly 2020 publication.