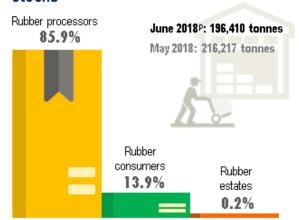

Stock of natural rubber was **196,410** tonnes, decreased by **9.2** per cent as compared to **216,217** tonnes at the end of May 2018.

### Stocks