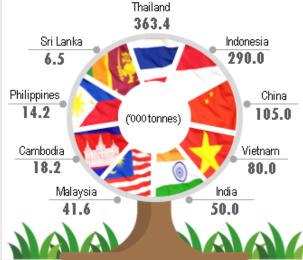

#### Production of Natural Rubber by Association of Natural Rubber Producing Countries (ANRPC), June 2018

Source: Ministry of Primary Industries

Table 1 presents the principal statistics of rubber for June 2018 while Chart 1 shows the monthly time series from June 2017 to June 2018.