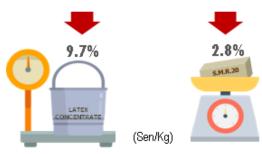

Average price of Latex Concentrate was recorded at **439.83** sen per kilogramme whereas the average price of Standard Malaysian Rubber 20 (S.M.R 20) was **545.20** sen per kilogramme, both diminished at **9.7** per cent and **2.8** per cent respectively as compared to the average price in May 2018.

# Average price

June 2018: 439.83

June 2018: 545.20 May 2018: 487.03 May 2018: 561.11