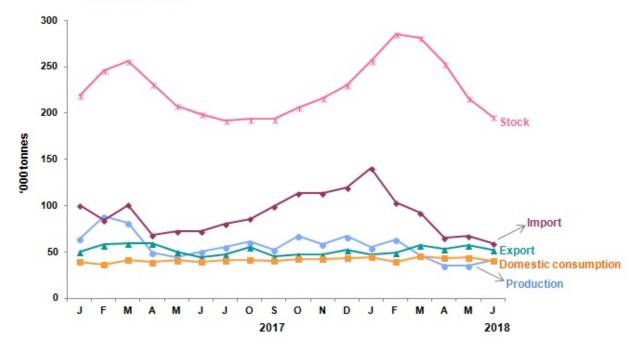

#### Production of Natural Rubber by Association of Natural Rubber Producing Countries (ANRPC), June 2018

Source: Ministry of Primary Industries

Table 1 presents the principal statistics of rubber for June 2018 while Chart 1 shows the monthly time series from June 2017 to June 2018.

Chart 1: Monthly production, exports, imports, domestic consumption and stocks of natural rubber 2017/2018