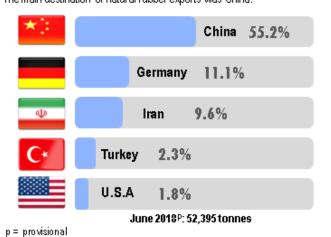

Exports of natural rubber amounted to **52,395** tonnes and showed a decrease of **8.5** per cent against the previous month. The main destinations for natural rubber exports were China, Germany, Iran, Turkey and U.S.A.

# **Exports**

Exports of natural rubber decreased by 8.5% as compared to May 2018. The main destination of natural rubber exports was China.

Source: Monthly Rubber Statistics Malaysia, June 2018