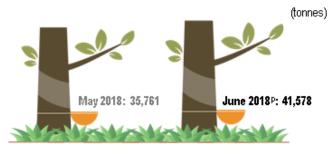

### Natural rubber production rose 16.3 per cent in June 2018

Natural rubber production in June 2018 surged by **16.3** per cent to **41,578** tonnes as compared to May 2018 of **35,761** tonnes. For year-on-year, the production decreased by **17.9** per cent.

# Production

Production of natural rubber rose 16.3% in June 2018.

90.3% of natural rubber production was from the smallholding sector.