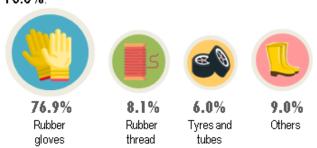

Domestic consumption of natural rubber in June 2018 shrank at **7.3** per cent to **40,830** tonnes. The rubber glove industry uses **31,391** tonnes or **76.9** per cent of the total domestic consumption of natural rubber.

# Domestic consumption

Rubber gloves industry was the main consumer of inatural rubber which is 76.9%.

June 2018 P: 40,830 tonnes