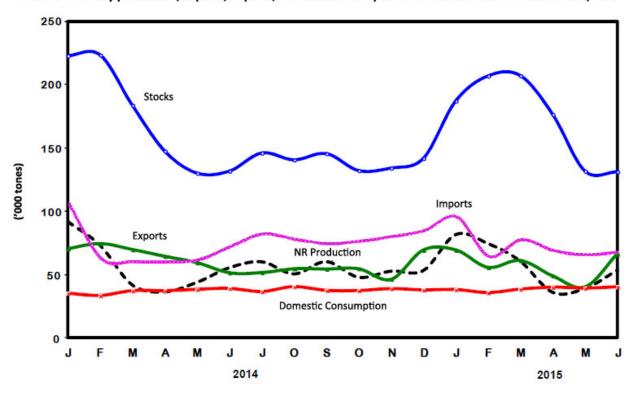

#### 9. PRINCIPAL STATISTICS

Chart 1 below shows the monthly time series.

Chart 1 - Monthly production, exports, imports, domestic consumption and stocks of natural rubber 2014/2015

1. Data for June 2015 is **provisional**. The data wil be updated based on the latest available figures and subsequently published in the July 2015 publication.