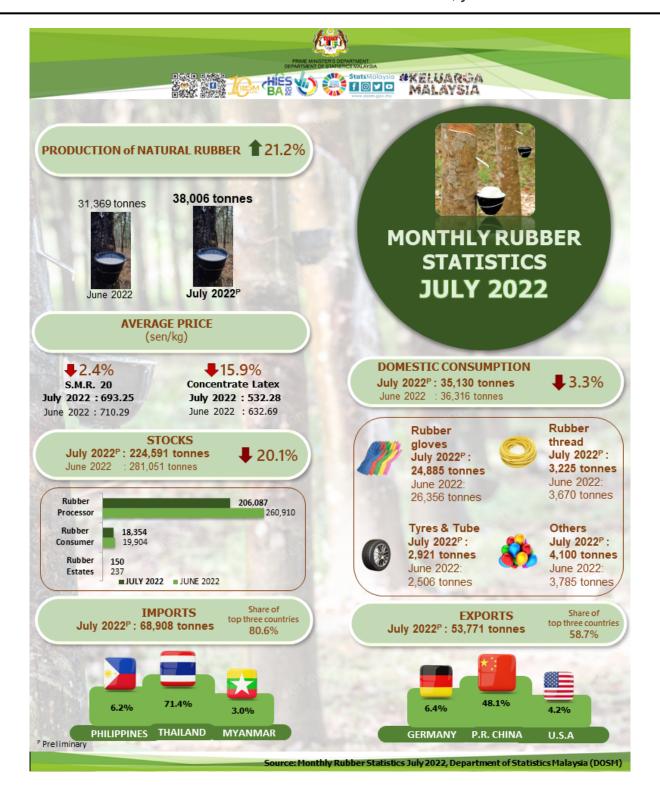

## MONTHLY RUBBER STATISTICS MALAYSIA, JULY 2022

Natural rubber production increased by 21.2 per cent in July 2022 (38,006 tonnes) as compared to June 2022 (31,369 tonnes). Meanwhile, year-on-year comparison showed that the production of natural rubber decreased by 21.8 per cent (July 2021: 48,610 tonnes). Production of natural rubber in July 2022 for Malaysia was mainly contributed by smallholders sector (88.5%) as compared to estates sector (11.5%).

Total stocks of natural rubber in July 2022 decreased by 20.1 per cent to 224,591 tonnes as compared to 281,051 tonnes in June 2022. Rubber processors factory contributed 91.8 per cent of the stocks followed by rubber consumers factory (8.2%) and rubber estates (0.1%).

Exports of Malaysia's natural rubber amounted to 53,771 tonnes in July 2022, decreased 8.4 per cent as against June 2022 (58,685 tonnes). P.R. China remained as the main destination for natural rubber exports which accounted 48.1 per cent of total exports in July 2022 followed by Germany (6.4%), the United States of America (4.2%), Finland (3.8%) and Pakistan (3.0%).

Analysis of the average monthly price showed that Latex Concentrated recorded a decrease of 15.9 per cent (July 2022: 532.28 sen per kg, June 2022: 632.69 sen per kg) while, for type of Scrap decreased by 2.8 per cent (July 2022: 566.13 sen per kg, June 2022: 582.21 sen per kg).