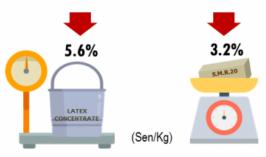

Average price of Latex Concentrate was recorded at **415.39** sen per kilogramme whereas the average price of Standard Malaysian Rubber 20 (S.M.R. 20) was **527.80** sen per kilogramme, both diminished at **5.6** per cent and **3.2** per cent respectively as compared to the average price in June 2018.

## Average price

July 2018: 415.39

June 2018: 439.83

July 2018: 527.80

June 2018: 545.20