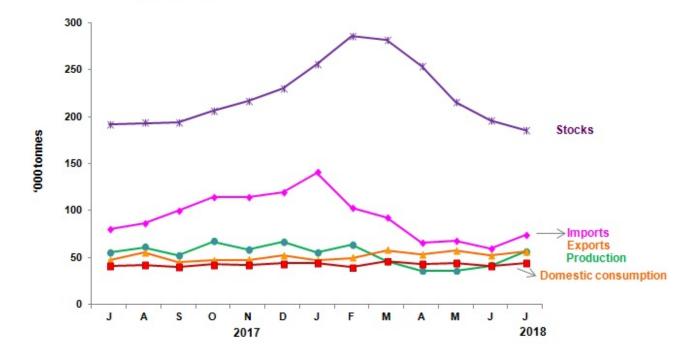

# Production of natural rubber by main producing countries\*, July 2018

Table 1 presents the principal statistics of rubber for July 2018 while Chart 1 shows the monthly time series from July 2017 to July 2018.

Table 1: Principal statistics of rubber, July 2018

| Principal Statistics                  | July<br>2017 | June<br>2018 | July<br>2018 | Change<br>month-on-month<br>July 2018/<br>June 2018<br>(%) | Change<br>year-on-year<br>July 2018/<br>July 2017<br>(%) |
|---------------------------------------|--------------|--------------|--------------|------------------------------------------------------------|----------------------------------------------------------|
| Production<br>(tonnes)                | 55,236       | 41,364       | 56,397       | 36.3                                                       | 2.1                                                      |
| Exports<br>(tonnes)                   | 47,136       | 52,395       | 56,490       | 7.8                                                        | 19.8                                                     |
| Imports<br>(tonnes)                   | 80,086       | 59,820       | 74,230       | 24.1                                                       | -7.3                                                     |
| Domestic consumption (tonnes)         | 40,895       | 40,820       | 44,192       | 8.3                                                        | 8.1                                                      |
| Closing stocks<br>(tonnes)            | 192,237      | 196,084      | 185,491      | -5.4                                                       | -3.5                                                     |
| Number of paid workers (estate)       | 10,039       | 12,094       | 11,691       | -3.3                                                       | 16.5                                                     |
| Salaries & wages (estate)<br>(RM'000) | 13,984       | 15,459       | 17,779       | 15.0                                                       | 27.1                                                     |

Chart 1: Monthly production, exports, imports, domestic consumption and stocks of natural rubber 2017/2018