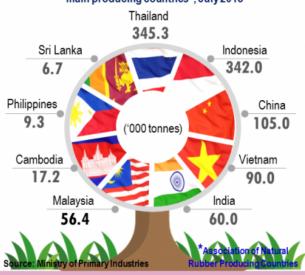

# Production of natural rubber by main producing countries\*, July 2018

Table 1 presents the principal statistics of rubber for July 2018 while Chart 1 shows the monthly time series from July 2017 to July 2018.