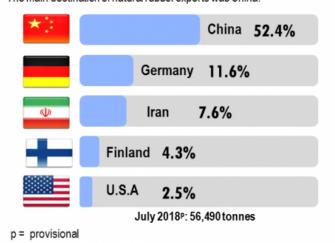

Malaysia's natural rubber exports amounted to **56,490** tonnes and showed an increase of **7.8** per cent. China remain the main destination, accounting for **52.4** per cent of total exports in July, followed by Germany **(11.6%)**, Iran **(7.6%)**, Finland **(4.3%)** and U.S.A **(2.5%)**.

#### **Exports**

Exports of natural rubber increased by **7.8%** as compared to June 2018. The main destination of natural rubber exports was China.

Source: Monthly Rubber Statistics Malaysia, July 2018