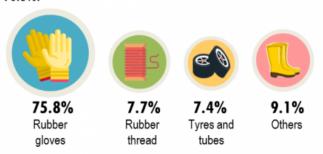

Domestic consumption of natural rubber in July 2018 was **44,192** tonnes against **40,820** tonnes during June 2018, with an increased of **8.3** per cent. The rubber glove industry as the main consumer uses **33,518** tonnes or **75.8** per cent of the total natural rubber domestic consumption.

## Domestic consumption

Rubber gloves industry was the main consumer of  $\$ natural rubber  $\$ which is 75.8%.

July 2018<sup>p</sup>: 44,192 tonnes