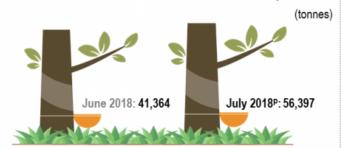

#### Natural rubber production in July 2018 surged 36.3 per cent

Malaysia's natural rubber production rose by **36.3** per cent in July to **56,397** tonnes as compared with **41,364** tonnes in June. For year-on-year, the production showed an increase of **2.1** per cent.

## Production

Production of natural rubber rose **36.3**% in July 2018.

88.8% of natural rubber production was from the smallholding sector.