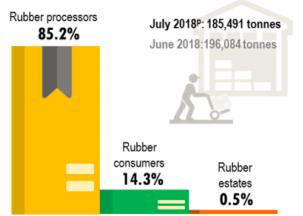

Stock of natural rubber stood at **185,491** tonnes, decreased by **5.4** per cent as compared to **196,084** tonnes at the end of June.

#### Stocks