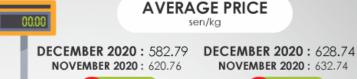

The stocks of natural rubber decreased in December 2020 to **249,555** tonnes as compared to **259,443** tonnes in November 2020 with a decrease of **3.8** per cent.

Average price of Latex Concentrate recorded a decrease of **582.79** sen per kilogramme as compared to November 2020 (**620.76** sen per kilogramme). Standard Malaysian Rubber 20 (S.M.R. 20) also decreased to **628.74** sen per kilogramme as compared to **632.74** sen per kilogramme for the same period.