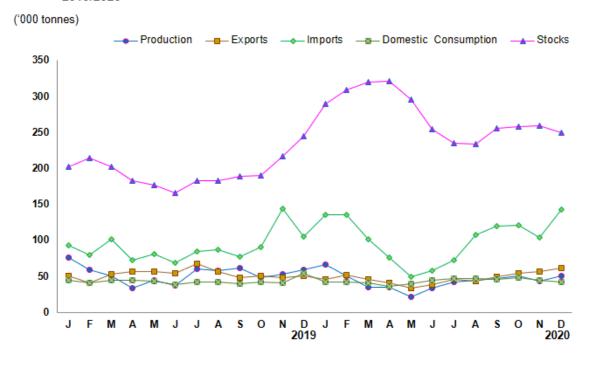

India 90.0e

7.0e

Sri Lanka

Indonesia 222.4e

U.S.A

5.4%

Table 1 presents the principal statistics of rubber for December 2020 while Chart 1 shows the monthly time series from December 2019 to December 2020.

Table 1: Principal statistics of rubber, December 2020

Chart 1: Monthly production, exports, imports, domestic consumption and stocks of natural rubber 2019/2020

The full publication of the Monthly Rubber Statistics, December 2020 can be downloaded through eStatistik Portal.