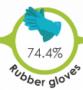

Total domestic consumption for natural rubber was **42,356** tonnes, a decrease of **4.5** per cent as compared to the previous month. Rubber gloves industry continues to dominate the use of natural rubber with **31,498** tonnes or **74.4** per cent from the total domestic consumption.