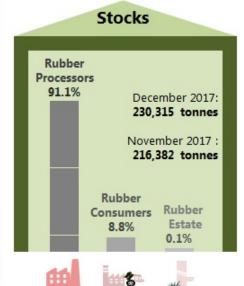

Meanwhile in terms of stocks, the level of NR stocks increased by **6.4** per cent to **230,315** tonnes at the end of December 2017.