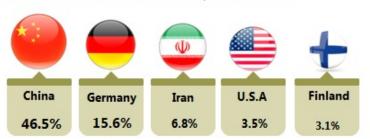

Exports of NR in December 2017 was recorded at **51,995** tonnes, increased by **9.3** per cent than the previous month. Five main destinations of NR exports were China, Germany, Iran, U.S.A. and Finland.

#### Exports

Exports of NR increased by **9.3**% as compared to November 2017. The main destination of NR exports was China.

Total exports: 51,995 tonnes

67,125 tonnes