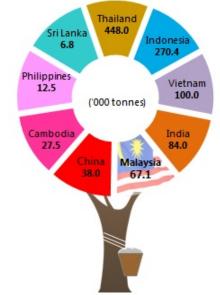

#### Production of Natural Rubber by Association of Natural Rubber Producing Countries (ANRPC)

Source: Ministry of Plantation Industries and Commodities

Source: Monthly Rubber Statistics Malaysia, December 2017