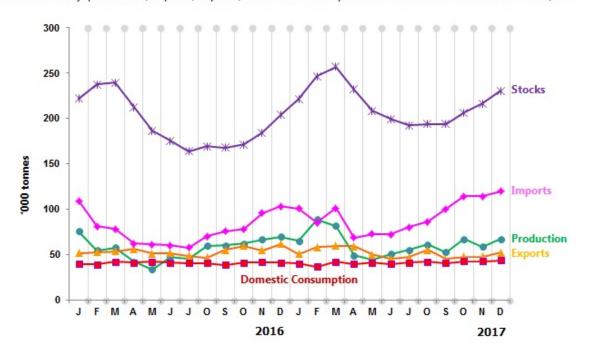

Table 1 presents the principal statistics of rubber for December 2017 while Chart 1 shows the monthly time series from December 2016 to December 2017.

Table 1: Principal statistics of rubber, December 2017

Chart 1: Monthly production, exports, imports, domestic consumption and stocks of natural rubber 2016/2017