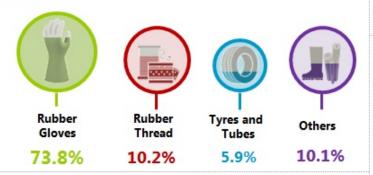

Domestic consumption of NR in December 2017 rose by **2.7** per cent to **43,617** tonnes as compared to the previous month. The largest industry using NR was rubber glove industry at **32,169** tonnes (**73.8%**).

#### Domestic consumption

Total: 43,617 tonnes

Rubber gloves industry was the largest consumer of NR which is