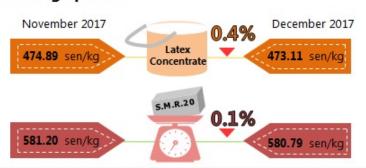

Average monthly price of Latex Concentrate and Standard Malaysian Rubber 20 (S.M.R 20) in December 2017 were **473.11** sen per kilogramme and **580.79** sen per kilogramme, decreased by **0.4** per cent and **0.1** per cent respectively as compared to November 2017.

#### Average price