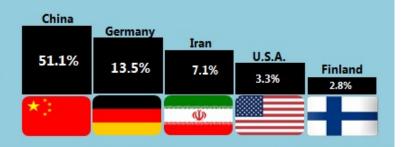

Exports of NR in December 2016 recorded at **61,380** tonnes increased by **12.4** per cent as compared to the previous month. Five main destinations of NR exports were China, Germany, Iran, U.S.A and Finland.