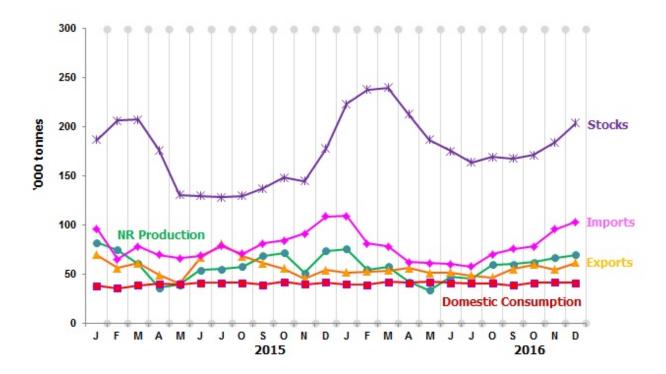

Table 1 presents the principal statistics of rubber for December 2016 while Chart 1 shows the monthly time series.

Table 1: Principal statistics of rubber, December 2016

| Principal Statistics                  | December<br>2016 | November<br>2016 | December<br>2015 | Change<br>month-on-month<br>(%) | Change<br>year-on-year<br>(%) |
|---------------------------------------|------------------|------------------|------------------|---------------------------------|-------------------------------|
| Production<br>(tonnes)                | 69,727           | 66,293           | 73,584           | 5.2                             | -5.2                          |
| Exports<br>(tonnes)                   | 61,380           | 54,624           | 54,154           | 12.4                            | 13.3                          |
| Imports<br>(tonnes)                   | 103,125          | 95,452           | 108,656          | 8.0                             | -5.1                          |
| Domestic consumption (tonnes)         | 40,838           | 41,196           | 41,374           | -0.9                            | -1.3                          |
| Closing stocks<br>(tonnes)            | 203,451          | 184,265          | 177,743          | 10.4                            | 14.5                          |
| Number of paid workers (estate)       | 10,255           | 10,211           | 11,636           | 0.4                             | -11.9                         |
| Salaries & wages (RM'000)<br>(estate) | 16,580           | 13,227           | 19,919           | 25.3                            | -16.8                         |

Chart 1: Monthly production, exports, imports, domestic consumption and stocks of natural rubber 2015/2016

Data for December 2016 is

**provisional**. The data will be updated based on the latest available figures and subsequently publis hed in the January 2017 publication.