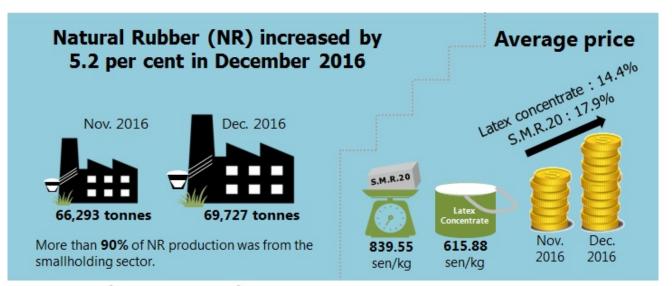

#### Natural Rubber (NR) increased by 5.2 per cent in December 2016

Natural rubber (NR) production increased by **5.2** per cent in December 2016 to **69,727** tonnes as compared to November 2016. The main contributor of NR production is from smallholding sector with **92.9** per cent.

Average monthly price of Latex Concentrate was **615.88** sen per kilogramme, rose by **77.43** sen per kilogramme from the previous month. For Standard Malaysian Rubber 20, the average monthly price also went up by **127.39** sen per kilogramme to **839.55** sen per kilogramme.