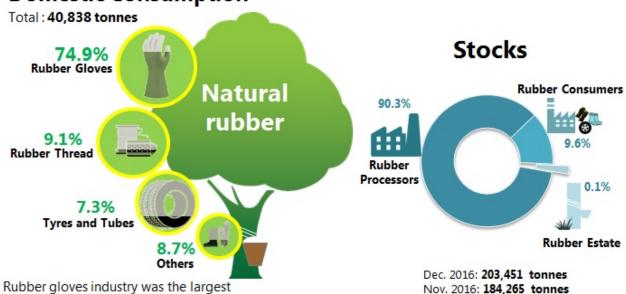

Meanwhile, domestic consumption of NR dropped by **0.9** per cent to **40,838** tonnes within the same period. Rubber gloves industry remains as a main domestic consumer of NR at **74.9** per cent.

At the end of December 2016, level of NR stocks increased by **10.4** per cent to **203,451** tonnes.

consumer of NR which is 74.9%.