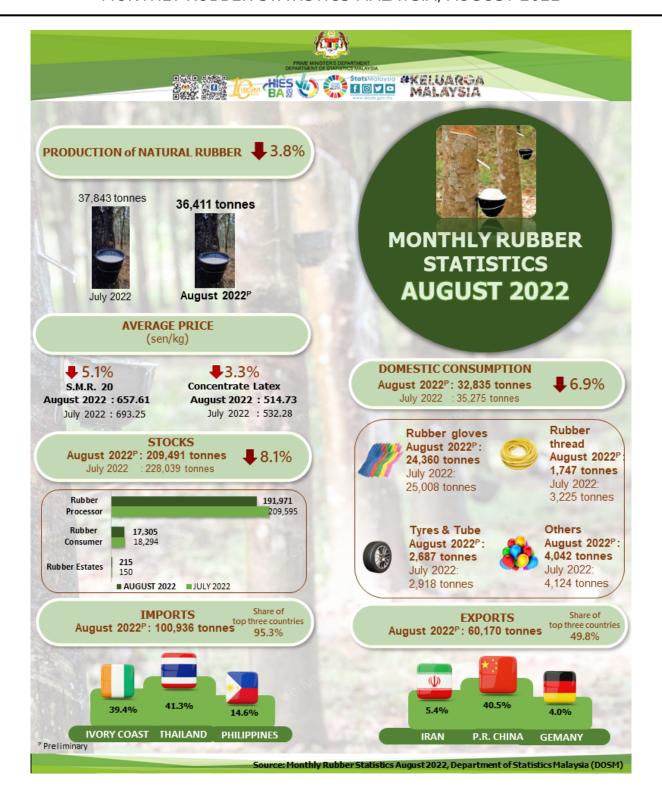

# MONTHLY RUBBER STATISTICS MALAYSIA, AUGUST 2022

Natural rubber production decreased by 3.8 per cent in August 2022 (36,411 tonnes) as compared to July 2022 (37,843 tonnes). Year-on-year comparison also showed that the production of natural rubber decreased by 15.2 per cent (July 2021: 42,942 tonnes). Production of natural rubber in August 2022 for Malaysia was mainly contributed by smallholders sector (87.5%) as compared to estates sector (12.5%).

Total stocks of natural rubber in August 2022 decreased by 8.1 per cent to 209,491 tonnes as compared to 228,039 tonnes in July 2022. Rubber processors factory contributed 91.6 per cent of the stocks followed by rubber consumers factory (8.3%) and rubber estates (0.1%).

Exports of Malaysia's natural rubber amounted to 60,170 tonnes in August 2022, increased 11.9 per cent as against July 2022 (53,752 tonnes). P.R. China remained as the main destination for natural rubber exports which accounted 40.5 per cent of total exports in August 2022 followed by the Iran (5.4%), Germany (4.0%), the United States of America (4.0%) and Turkiye (4.0%).

Analysis of the average monthly price showed that Latex Concentrated recorded a decrease of 3.3 per cent (August 2022: 514.73 sen per kg, July 2022: 532.28 sen per kg) while, Scrap decreased by 5.8 per cent (August 2022: 533.29 sen per kg, July 2022: 566.13 sen per kg).