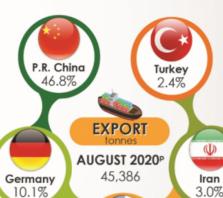

Exports of Malaysia's natural rubber amounted **42,658** tonnes in August 2020, a decrease of **6.0** per cent against **45,386** tonnes in July 2020. People's Republic of China remains as the main destination for natural rubber exports, with a share of **46.8** per cent of total exports in August 2020 followed by Germany (**10.1**%), Finland (**4.3**%), Iran (**3.0**%) and Turkey (**2.4**%). Rubber gloves was the main export item with export value in August 2020 **RM3.0** billion. However, this export value decreased by **5.2** per cent as compared to **RM3.2** billion which recorded in July 2020.