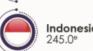

#### Production of natural rubber by main producing countries\* August 2020 ('000 tonnes)

MALAYSIA 44.5p

**P.R. China** 100.0°

Vietnam 130.0e

**Philipines** 9.0°

Cambodia 30.0°

Thailand

393.7°

India 58.0°

Sri Lanka

Indonesia

'Association of Natural Rubber Producing Countries (ANRPC) Source: Ministry of Plantation Industries and Commodities, MPIC p:provisional | e:estimate

**Finland** 

4.3%

Table 1 presents the principal statistics of rubber for August 2020 while Chart 1 shows the monthly time series from August 2019 to August 2020.