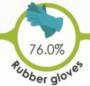

Total domestic consumption for natural rubber was **46,745** tonnes, a decrease of **0.6** per cent as compared to the previous month. Rubber gloves industry dominates the use of natural rubber with **35,542** tonnes or **76.0** per cent from the total domestic consumption.