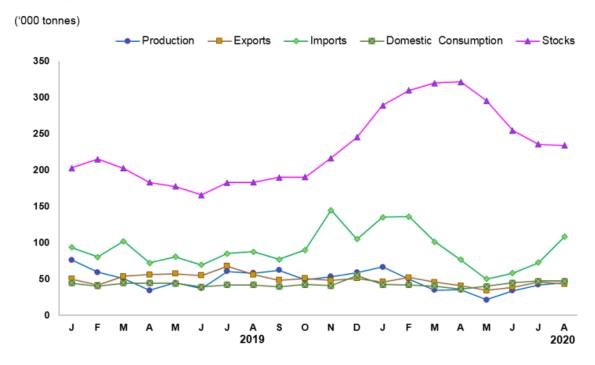

India 58.0°

Sri Lanka

Indonesia

'Association of Natural Rubber Producing Countries (ANRPC) Source: Ministry of Plantation Industries and Commodities, MPIC p:provisional | e:estimate

**Finland** 

4.3%

Table 1 presents the principal statistics of rubber for August 2020 while Chart 1 shows the monthly time series from August 2019 to August 2020.

Chart 1: Monthly production, exports, imports, domestic consumption and stocks of natural rubber 2019/2020