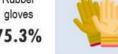

Total domestic consumption of natural rubber was **41,673** tonnes, decreased **0.3** per cent against **41,796** tonnes as reported in July 2019. Natural rubber is widely used in the rubber glove industry with **31,394** tonnes or **75.3** per cent of the total domestic consumption.