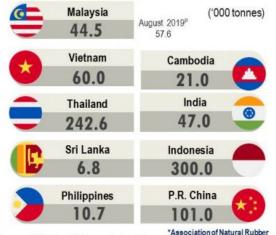

#### Production of natural rubber by main producing countries\*, May 2019

Source: Ministry of Primary Industries

\*Association of Natural Rubber Producing Countries (ANRPC)

Data refers to May 2019 and will be updated based on the latest available fig