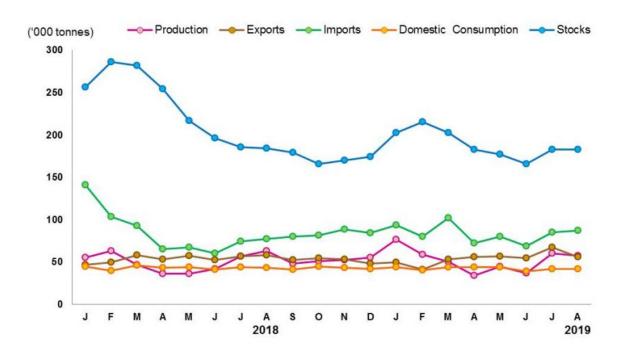

Table 1 presents the principal statistics of rubber for August 2019 while Chart 1 shows the monthly time series from August 2018 to August 2019.

Table 1: Principal statistics of rubber, August 2019

| Principal Statistics                  | August<br>2018 | July<br>2019 | August<br>2019 | Change<br>month-on-month<br>August 2019/<br>July 2019<br>(%) | Change<br>year-on-year<br>August 2019/<br>August 2018<br>(%) |
|---------------------------------------|----------------|--------------|----------------|--------------------------------------------------------------|--------------------------------------------------------------|
| Production<br>(tonnes)                | 62,862         | 60,088       | 57,599         | -4.1                                                         | -8.4                                                         |
| Exports (tonnes)                      | 57,670         | 67,273       | 55,879         | -16.9                                                        | -3.1                                                         |
| Imports<br>(tonnes)                   | 77,246         | 84,560       | 86,977         | 2.9                                                          | 12.6                                                         |
| Domestic consumption (tonnes)         | 42,993         | 41,796       | 41,673         | -0.3                                                         | -3.1                                                         |
| Closing stocks<br>(tonnes)            | 184,051        | 181,906      | 182,690        | 0.4                                                          | -0.7                                                         |
| Number of paid workers (estate)       | 11,752         | 11,160       | 11,086         | -0.7                                                         | -5.7                                                         |
| Salaries & wages<br>(estate) (RM'000) | 17,541         | 18,539       | 18,170         | -2.0                                                         | 3.6                                                          |

Chart 1: Monthly production, exports, imports, domestic consumption and stocks of natural rubber 2018/2019