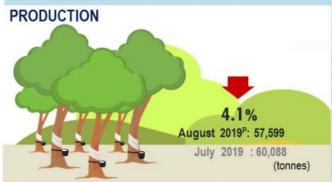

#### Natural rubber production in August 2019 decreased 8.4 per cent year on year

Malaysia's natural rubber production in August 2019 decreased **4.1** per cent as compared to last month, from **60,088** tonnes to **57,599** tonnes. For year on year comparison, the production decreased **8.4** per cent as compared to August 2018.

Table 1 presents the principal statistics of rubber for August 2019 while Chart 1 shows the monthly time series from August 2018 to August 2019.

Table 1: Principal statistics of rubber, August 2019

| Principal Statistics                  | August<br>2018 | July<br>2019 | August<br>2019 | Change<br>month-on-month<br>August 2019/<br>July 2019<br>(%) | Change<br>year-on-year<br>August 2019/<br>August 2018<br>(%) |
|---------------------------------------|----------------|--------------|----------------|--------------------------------------------------------------|--------------------------------------------------------------|
| Production<br>(tonnes)                | 62,862         | 60,088       | 57,599         | -4.1                                                         | -8.4                                                         |
| Exports (tonnes)                      | 57,670         | 67,273       | 55,879         | -16.9                                                        | -3.1                                                         |
| Imports<br>(tonnes)                   | 77,246         | 84,560       | 86,977         | 2.9                                                          | 12.6                                                         |
| Domestic consumption (tonnes)         | 42,993         | 41,796       | 41,673         | -0.3                                                         | -3.1                                                         |
| Closing stocks<br>(tonnes)            | 184,051        | 181,906      | 182,690        | 0.4                                                          | -0.7                                                         |
| Number of paid workers (estate)       | 11,752         | 11,160       | 11,086         | -0.7                                                         | -5.7                                                         |
| Salaries & wages<br>(estate) (RM'000) | 17,541         | 18,539       | 18,170         | -2.0                                                         | 3.6                                                          |