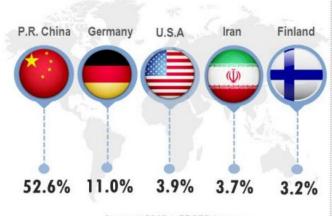

Exports of Malaysia's natural rubber amounted **55,879** tonnes, decreased by **16.9** per cent against **67,273** tonnes in July 2019. People's Republic of China remains as the main natural rubber export destination with share of **52.6** per cent from total exports in August 2019 followed by Germany (**11.0**%), U.S.A. (**3.9**%), Iran (**3.7**%) and Finland (**3.2**%).