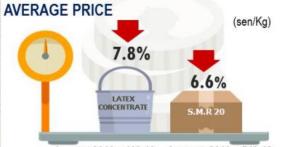

Stocks of natural rubber was recorded **182,690** tonnes in August 2019 as compared to **181,906** tonnes in July 2019, with an increase of **0.4** per cent.

Average price of Latex Concentrate was **439.19** sen per kilogramme in August 2019, decreased by **7.8** per cent. The average price of Standard Malaysian Rubber 20 (S.M.R. 20) also decreased **6.6** per cent to **542.48** sen per kilogramme as compared to July 2019.