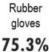

Total domestic consumption of natural rubber was **41,673** tonnes, decreased **0.3** per cent against **41,796** tonnes as reported in July 2019. Natural rubber is widely used in the rubber glove industry with **31,394** tonnes or **75.3** per cent of the total domestic consumption.