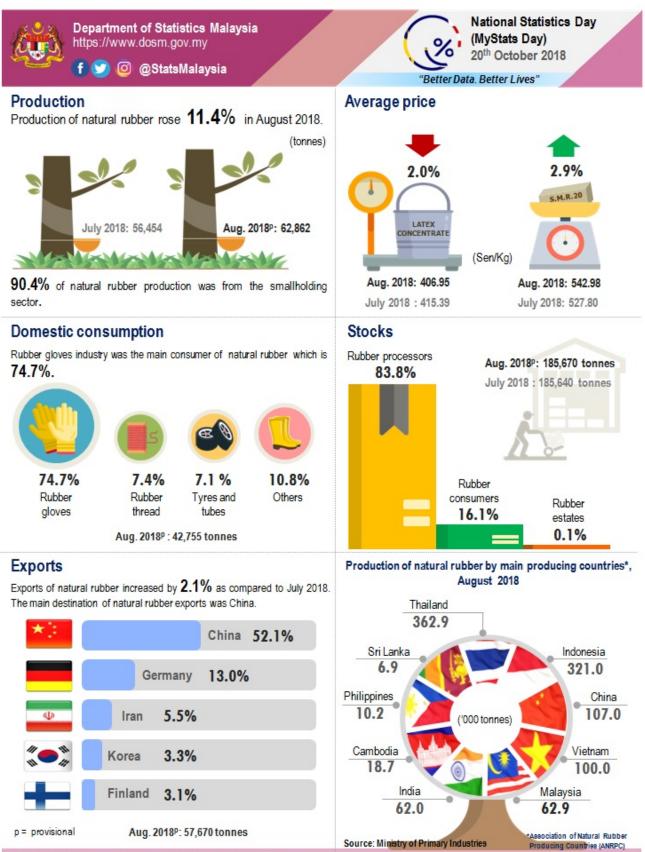

## Natural rubber production increased 11.4 per cent in August 2018

Malaysia's natural rubber production rose by **11.4** per cent in August to **62,862** tonnes as compared to **56,454** tonnes in July. For year-on-year, the production showed an increase of **2.9** per cent.

Average price of Latex Concentrate was recorded at **406.95** sen per kilogramme, decreased **2.0** per cent whereas the average price of Standard Malaysian Rubber 20 (S.M.R. 20) was **542.98** sen per kilogramme, increased **2.9** per cent as compared to the average price in July 2018.

Malaysia's natural rubber exports amounted to **57,670** tonnes and showed a growth of **2.1** per cent. China remains as the main destination, accounting for **52.1** per cent of total exports in August, followed by Germany (**13.0%**), Iran (**5.5%**), Korea (**3.3%**) and Finland (**3.1%**).

Domestic consumption of natural rubber in August 2018 was **42,755** tonnes against **44,188** tonnes during July 2018, with a reduction of **3.2** per cent. The rubber glove industry as the main consumer uses **31,930** tonnes or **74.7** per cent of the total natural rubber domestic consumption.

Stock of natural rubber stood at **185,670** tonnes, gained by **0.02** per cent as compared to **185,640** tonnes at the end of July.

Source: Monthly Rubber Statistics , Malaysia, August 2018

Table 1 presents the principal statistics of rubber for August 2018 while Chart 1 shows the monthly time series from August 2017 to August 2018.