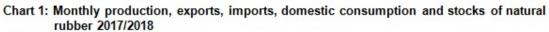

Stock of natural rubber stood at **185,670** tonnes, gained by **0.02** per cent as compared to **185,640** tonnes at the end of July.

Source: Monthly Rubber Statistics , Malaysia, August 2018

Table 1 presents the principal statistics of rubber for August 2018 while Chart 1 shows the monthly time series from August 2017 to August 2018.

| Principal Statistics                  | August<br>2017 | July<br>2018        | August<br>2018 | Change<br>month-on-month<br>August 2018/<br>July 2018<br>(%) | Change<br>year-on-year<br>August 2018/<br>August 017<br>(%) |
|---------------------------------------|----------------|---------------------|----------------|--------------------------------------------------------------|-------------------------------------------------------------|
| Production<br>(tonnes)                | 61,073         | <mark>56,454</mark> | 62,862         | 11.4                                                         | 2.9                                                         |
| Exports<br>(tonnes)                   | 55,240         | 56,490              | 57,670         | 2.1                                                          | 4.4                                                         |
| Imports<br>(tonnes)                   | 86,003         | 74,230              | 77,246         | 4.1                                                          | -10.2                                                       |
| Domestic consumption<br>(tonnes)      | 41,785         | 44,188              | 42,755         | -3.2                                                         | 2.3                                                         |
| Closing stocks<br>(tonnes)            | 193,496        | 185,640             | 185,670        | 0.02                                                         | -4.0                                                        |
| Number of paid workers<br>(estate)    | 10,190         | 11,788              | 11,792         | 0.03                                                         | 15.7                                                        |
| Salaries & wages<br>(estate) (RM'000) | 13,326         | 17,952              | 17,574         | -2.1                                                         | 31.9                                                        |

Table 1: Principal statistics of rubber, August 2018

\*Notes:

Data for August 2018 is **provisional**. The data will be updated based on the latest available figures and subsequently published in the September 2018 publication.