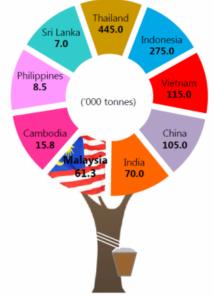

#### Production of Natural Rubber by Association of Natural Rubber Producing Countries (ANRPC)

Source: Ministry of Plantation Industries and Commodities

Source: Monthly Rubber Statistics Malaysia, August 2017