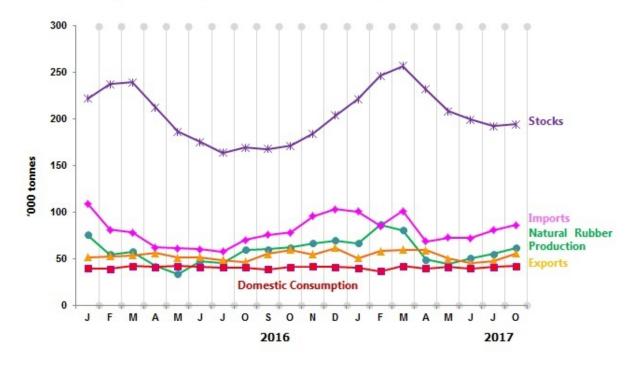

Table 1 presents the principal statistics of rubber for August 2017 while Chart 1 shows the monthly time series from August 2016 to August 2017.

Table 1: Principal statistics of rubber, August 2017

| Principal Statistics                  | August<br>2016 | July<br>2017 | August<br>2017 | Change<br>month-on-month<br>August 2017/July 2017<br>(%) | Change<br>year-on-year<br>August 2017/August 2016<br>(%) |
|---------------------------------------|----------------|--------------|----------------|----------------------------------------------------------|----------------------------------------------------------|
| Production<br>(tonnes)                | 59,673         | 55,121       | 61,252         | 11.1                                                     | 2.6                                                      |
| Exports<br>(tonnes)                   | 46,548         | 47,458       | 55,563         | 17.1                                                     | 19.4                                                     |
| Imports<br>(tonnes)                   | 69,928         | 80,367       | 86,129         | 7.2                                                      | 23.2                                                     |
| Domestic consumption (tonnes)         | 40,479         | 40,881       | 41,715         | 2.0                                                      | 3.1                                                      |
| Closing stocks<br>(tonnes)            | 169,116        | 192,143      | 194,281        | 1.1                                                      | 14.9                                                     |
| Number of paid workers (estate)       | 10,671         | 10,037       | 10,170         | 1.3                                                      | -4.7                                                     |
| Salaries & wages (RM'000)<br>(estate) | 15,595         | 14,025       | 13,324         | -5.0                                                     | -14.6                                                    |

Chart 1: Monthly production, exports, imports, domestic consumption and stocks of natural rubber 2016/2017

Data for August 2017 is

**provisional**. The data will be updated based on the latest available figures and subsequently publis hed in the September 2017 publication.