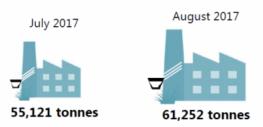

#### Production of natural rubber (NR) increased 11.1 per cent in August 2017

Production of NR in August 2017 was **61,252** tonnes against 55,121 tonnes in July 2017 with an increase of **11.1** per cent. Smallholding sector was the main contributor to the NR production of **93.0** per cent.

# Production of natural rubber (NR) increased 11.1 per cent in August 2017

**9/10** of NR production was contributed by the smallholding sector