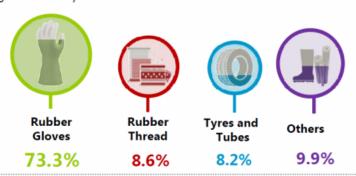

Exports of NR recorded in August 2017 was **55,563** tonnes, **17.1** per cent higher than the previous month. Five main destinations of NR exports were China, Germany, Iran, U.S.A. and Finland.

Domestic consumption of NR increased by **2.0** per cent to **41,715** tonnes over the same period. Rubber gloves industry remains as the main domestic consumer with consumption of **73.3** per cent.

### **Domestic consumption**

Total: 41,715 tonnes

More than **70%** of domestic consumption was from rubber gloves industry