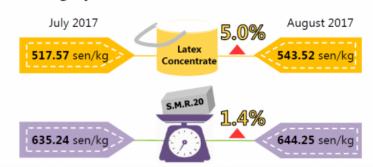

Average monthly price of Latex Concentrate was **543.52** sen per kilogramme, rose by **25.95** sen per kilogramme (**5.0%**) from July 2017. Meanwhile, Standard Malaysian Rubber 20 went up by **9.01** sen per kilogramme to **644.25** sen per kilogramme (**1.4%**).

# Average price