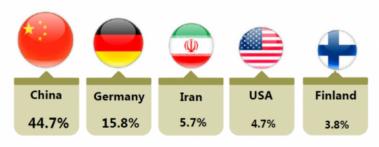

Exports of NR recorded in August 2017 was **55,563** tonnes, **17.1** per cent higher than the previous month. Five main destinations of NR exports were China, Germany, Iran, U.S.A. and Finland.

Domestic consumption of NR increased by **2.0** per cent to **41,715** tonnes over the same period. Rubber gloves industry remains as the main domestic consumer with consumption of **73.3** per cent.

# **Exports**

Exports of NR rose by **17.1%** as compared to July 2017. The main destination of NR exports was China.

Total exports: 55,563 tonnes