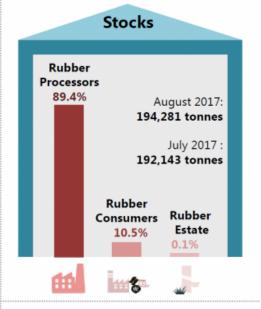

Level of NR stocks at the end of August 2017 went up by **1.1** per cent to **194,281** tonnes as compared to the previous month.

### **Domestic consumption**

Total: 41,715 tonnes

More than **70%** of domestic consumption was from rubber gloves industry