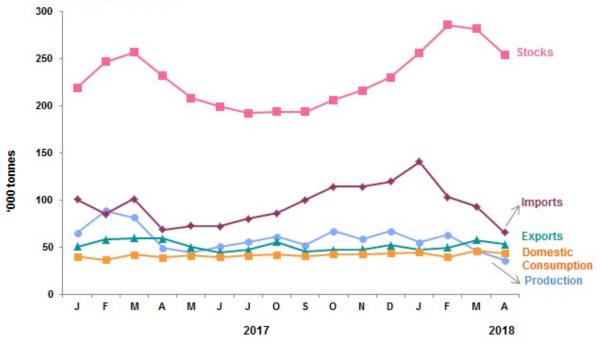

Stock of natural rubber recorded at the end of April 2018 decreased **9.8** per cent from **281,741** tonnes to **254,081** tonnes.

Table 1 presents the principal statistics of rubber for April 2018 while Chart 1 shows the monthly time series from April 2017 to April 2018.