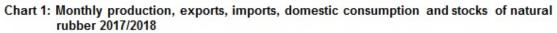

Stock of natural rubber recorded at the end of April 2018 decreased **9.8** per cent from **281,741** tonnes to **254,081** tonnes.

Table 1 presents the principal statistics of rubber for April 2018 while Chart 1 shows the monthly time series from April 2017 to April 2018.