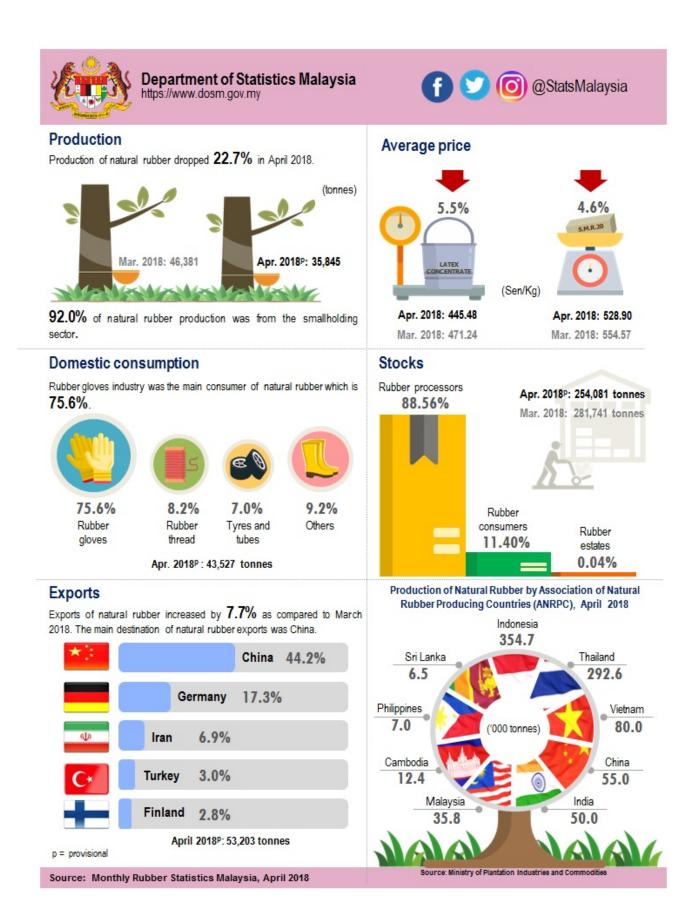

#### Natural rubber production dropped 22.7 per cent in April 2018

Natural rubber production in April 2018 was **35,845** tonnes, dropped by **22.7** per cent as compared to **46,381** tonnes in March 2018. For year-on-year, the production also showed a decrease of **27.1** per cent.

Average price of Latex Concentrate was **445.48** sen per kilogramme, decreased by **5.5** per cent as compared to March 2018 and the average price of Standard Malaysian Rubber 20 (S.M.R 20) also decreased by **4.6** per cent to **528.90** sen per kilogramme.

Exports of natural rubber amounted to **53,203** tonnes, dropped by **7.7** per cent than the previous month. Five main destinations of natural rubber exports were China, Germany, Iran, Turkey and Finland.

Domestic consumption of natural rubber also declined by **4.8** per cent in April 2018 to **43,527** tonnes. Natural rubber is widely used in the rubber glove industry with consumption of **32,893** tonnes or **75.6** per cent of the total natural rubber domestic consumption.

Stock of natural rubber recorded at the end of April 2018 decreased **9.8** per cent from **281,741** tonnes to **254,081** tonnes.

Table 1 presents the principal statistics of rubber for April 2018 while Chart 1 shows the monthly time series from April 2017 to April 2018.