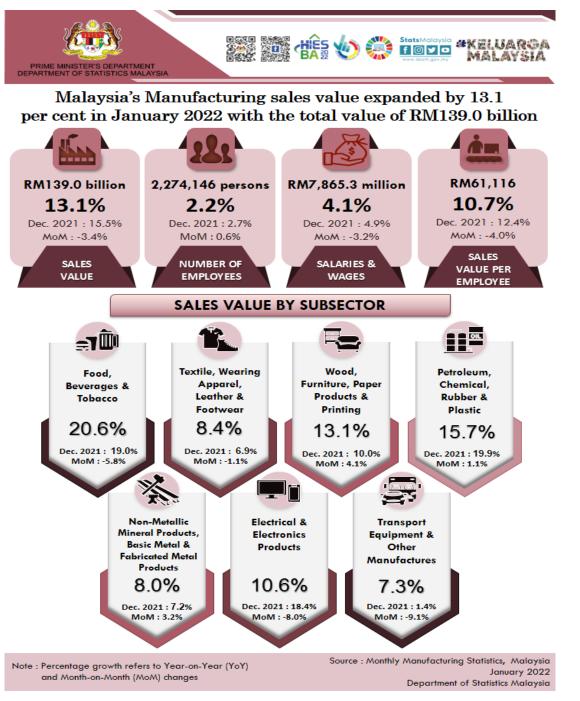

# Malaysia's Manufacturing sales value expanded by 13.1 per cent in January 2022 with the total value of RM139.0 billion

Malaysia's Manufacturing sales in January 2022 stood at **RM139.0 billion**, grew **13.1 per cent** as compared to previous year. The rise in sales value in January 2022 was driven by the increase in Food, Beverages & Tobacco Products (**20.6%**), Petroleum, Chemical, Rubber & Plastic Products (**15.7%**) and Electrical & Electronics Products (**10.6%**). Meanwhile, on month-on-month basis, the sales value decreased **3.4 per cent**.

Total employees engaged in the Manufacturing sector in January 2022 was **2,274,146 persons**, an increase of **2.2 per cent** as compared to 2,225,697 persons in January 2021. Salaries & wages paid amounted to **RM7,865.3 million**, increased by **4.1 per cent** or **RM307.3 million** in January 2022 as against the same month of the preceding year.

The sales value per employee rose by **10.7 per cent** to record **RM61,116** as compared with the same month in 2021. Meanwhile, the average salaries & wages per employee was **RM3,459** in January 2022.