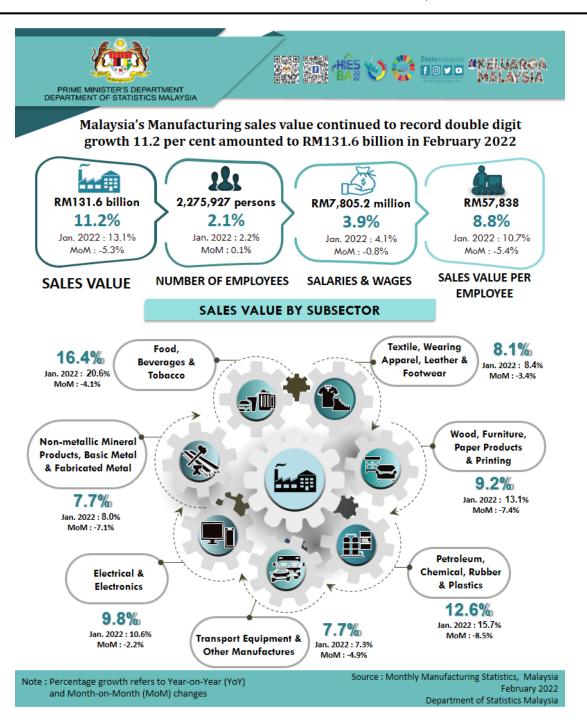

# Malaysia's Manufacturing sales value continued to record double digit growth 11.2 per cent amounted to RM131.6 billion in February 2022

Malaysia's Manufacturing sales value in February 2022 stood at **RM131.6 billion**, grew **11.2 per cent** as compared to the previous year. The rise in sales value in February 2022 was driven by the increase in Food, Beverages & Tobacco Products (**16.4%**), Petroleum Chemical, Rubber & Plastic Products (**12.6%**) and Electrical & Electronics Products (**9.8%**). Meanwhile, on month-on-month basis, the sales value decreased **5.3 per cent**.

Total employees engaged in the Manufacturing sector in February 2022 was **2,275,927 persons**, an increase of **2.1 per cent** as compared to 2,228,415 persons in February 2021. Salaries & wages paid amounted to **RM7,805.2 million**, increased by **3.9 per cent** or **RM293.0 million** in February 2022 as against the same month of the preceding year.

The sales value per employee rose by **8.8 per cent** to record **RM57,838** as compared with the same month in 2021. Meanwhile, the average salaries & wages per employee was **RM3,429** in February 2022.