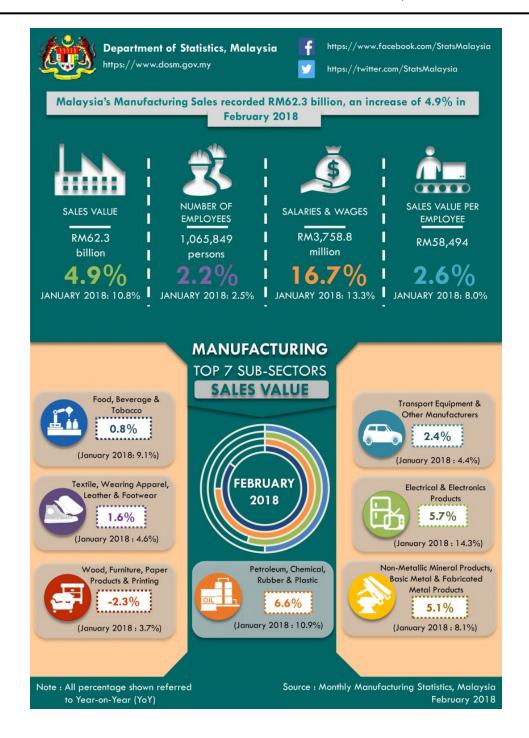

# Manufacturing sector registered a sales value of RM62.3 billion in February 2018

Malaysia's February manufacturing sales recorded a growth of **4.9 per cent**, rising to **RM62.3 billion** as compared to RM59.4 billion reported a year ago.

Year-on-year, the significant increase in sales value in February 2018 was due to the increase in Electrical and Electronic Products (5.7%), Petroleum, Chemical, Rubber and Plastic Products (6.6%) and Non-metallic Mineral Products, Basic Metal and Fabricated Metal Products (5.1%). These three sub-sectors

contributed 80.4 per cent to the sales value of the manufacturing sector.

Total employees engaged in the Manufacturing sector in February 2018 was **1,065,849 persons**, an increase of **2.2 per cent** or 22,900 persons as compared to 1,042,949 persons in February 2017.

Salaries & wages paid rose **16.7 per cent (RM537.6 million)** to record **RM3,758.8 million**, thus registering an average salaries & wages per employee of **RM3,527** in February 2018.

Sales value per employee gain **2.6 per cent** to record **RM58,494** as compared with the same month of the previous year.