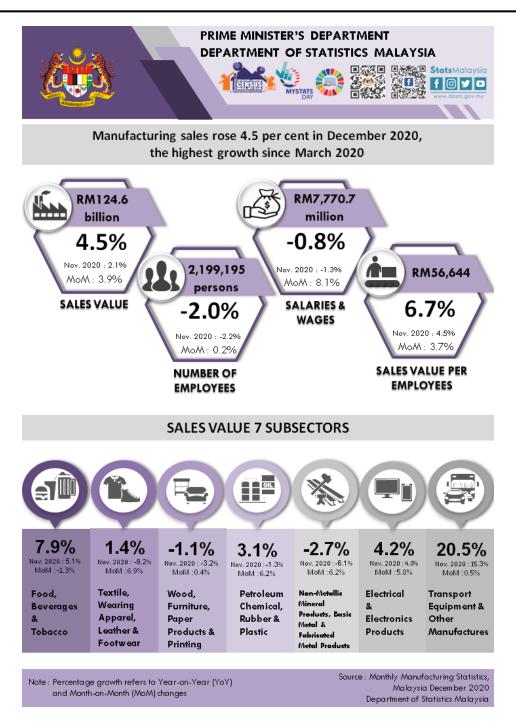

#### **HIGHLIGHTS**

Manufacturing sales rose 4.5 per cent in December 2020, the highest growth since March 2020

Malaysia's Manufacturing sales in December 2020 stood at **RM124.6 billion**, grew **4.5 per cent** as compared to previous year. The rise in sales value in December 2020 was driven by the increase in Transport Equipment & Other Manufactures Products (**20.5**%), Food, Beverages & Tobacco Products (**7.9**%) and Electrical & Electronics Products (**4.2**%). Meanwhile, on month-on-month basis, the sales value increased **3.9 per cent**.

Total employees engaged in the Manufacturing sector in December 2020 was **2,199,195 persons**, a decrease of **2.0 per cent** as compared to **2,243,788 persons** in December 2019. Salaries & wages paid amounted to **RM7,770.7 million**, dropped by **0.8 per cent** or **RM59.7 million** in December 2020 as against the same month of the preceding year.

The sales value per employee rose by **6.7 per cent** to record **RM56,644** as compared with the same month in 2019. Meanwhile, the average salaries & wages per employee was **RM3,533** in December 2020.