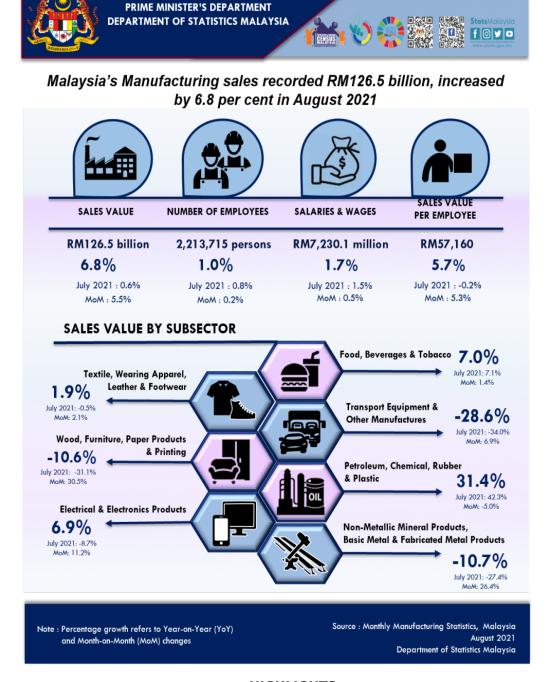

# Malaysia's Manufacturing sales recorded RM126.5 billion, increased by 6.8 per cent in August 2021

Malaysia's Manufacturing sales in August 2021 stood at **RM126.5 billion**, grew **6.8 per cent** as compared to the same month of the previous year. The rise in sales value was driven by the Petroleum, Chemical, Rubber & Plastic Products **(31.4%)**, the Food, Beverages & Tobacco Products **(7.0%)** and the Electrical & Electronics Products **(6.9%)**. Meanwhile, on month-on-month basis, the sales value increased

#### 5.5 per cent.

Total employees engaged in the Manufacturing sector in August 2021 was **2,213,715 persons**, an increase of **1.0 per cent** as compared to **2,190,787 persons** in August 2020. Salaries & wages paid amounted to **RM7,230.1 million**, increased by **1.7 per cent** or **RM117.5 million** in August 2021 as against the same month of the preceding year.

The sales value per employee increased by **5.7 per cent** to record **RM57,160** as compared with the same month in 2020. Meanwhile, the average salaries & wages per employee was **RM3,266** in August 2021.