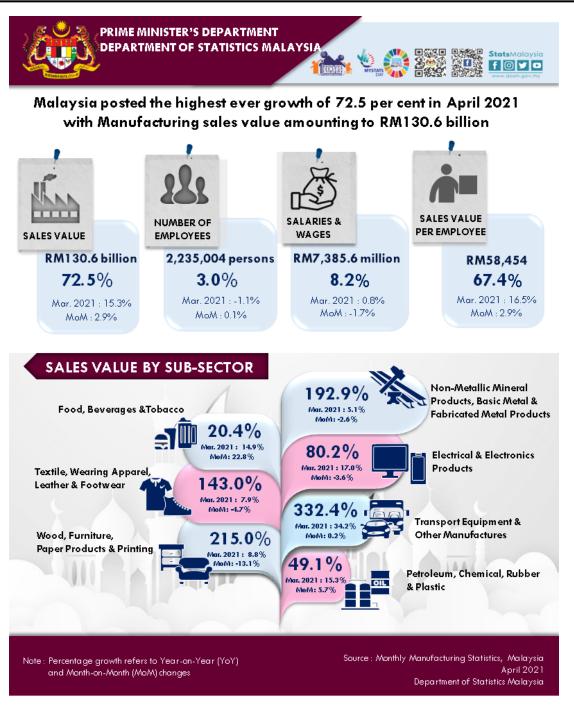

# Malaysia posted the highest ever growth of 72.5 per cent in April 2021 with Manufacturing sales value amounting to RM130.6 billion

Malaysia's Manufacturing sales in April 2021 stood at **RM130.6 billion**, grew **72.5 per cent** as compared to previous year. The rise in sales value in April 2021 was driven by the increase in Transport Equipment & Other Manufactures Products (**332.4%**), Electrical & Electronics Products (**80.2%**) and Petroleum, Chemical, Rubber & Plastic Products (**49.1%**). Meanwhile, on month-on-month basis, the sales value increased **2.9 per cent**.

Total employees engaged in the Manufacturing sector in April 2021 was **2,235,004 persons**, an increase of **3.0 per cent** as compared to 2,169,473 persons in April 2020. Salaries & wages paid amounted to **RM7,385.6 million**, increased by **8.2 per cent** or **RM560.2 million** in April 2021 as against the same month of the preceding year.

The sales value per employee rose by **67.4 per cent** to record **RM58,454** as compared with the same month in 2020. Meanwhile, the average salaries & wages per employee was **RM3,304** in April 2021.