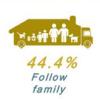

#### **REASONS FOR MIGRATION**

Moved to 'follow family' was a major factor of population's migration with a percentage exceeding 40.0 per cent for both periods. Besides, 'environment' and 'career' factors were also the main reasons for migration with the percentage of each exceeding 20.0 per cent.