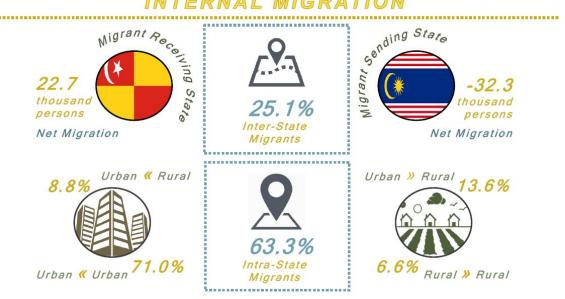

#### INTERNAL MIGRATION

For inter-state movement, Selangor was the main receiving state of migrants while the main sending state of migrants was W.P. Kuala Lumpur. For intra-state movement, the majority of migrants at state level were also focused to urban areas within the same state for the period of 2014–2015.