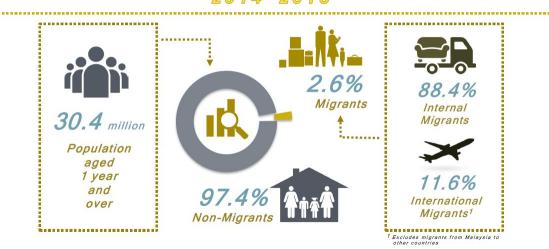

#### **POPULATION'S MIGRATION IN MALAYSIA**

For the period of 2014–2015, 2.6 per cent of the population aged 1 year and over were migrants. Nearly two-thirds or 63.3 per cent of the total number of migrants were intra-state migrants and inter-state migrants were 25.1 per cent. This indicates that migrants would rather move within the state instead of moving to another state. Meanwhile, international migrants who have moved from abroad to Malaysia were 11.6 per cent.

<sup>1</sup>Excludes migrants from Malaysia to other countries