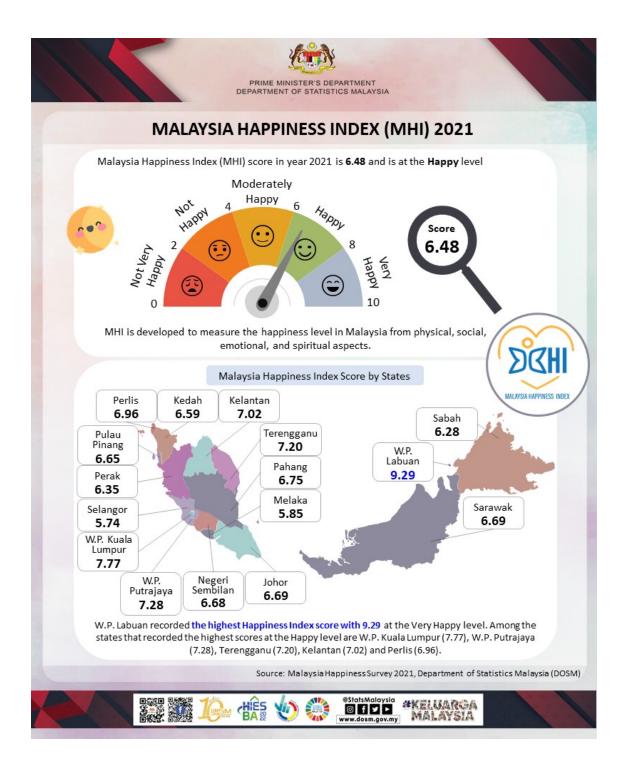

by state, strata, gender, ethnic group, age group, marital status and educational attainment

#### MALAYSIA HAPPINESS INDEX OVERALL ACHIEVEMENT

Based on the survey findings, the performance of the Malaysia Happiness Index score in 2021 was at a happy level with a score of 6.48. Analysis by component showed that the highest index score recorded was the family component which was 7.23, followed by religion and spiritual component (7.21) and health (6.75). Other components namely, the time use component were recorded at a score of 6.72, social participation (6.46), housing and environment (6.39), working life (6.31), education (6.30), public safety (6.28), culture (6.20), emotional experience (6.15), communication facilities (6.14) and income (6.04). Overall, all the 13 components were at a happy level between a score of 6.01 to 8.00.