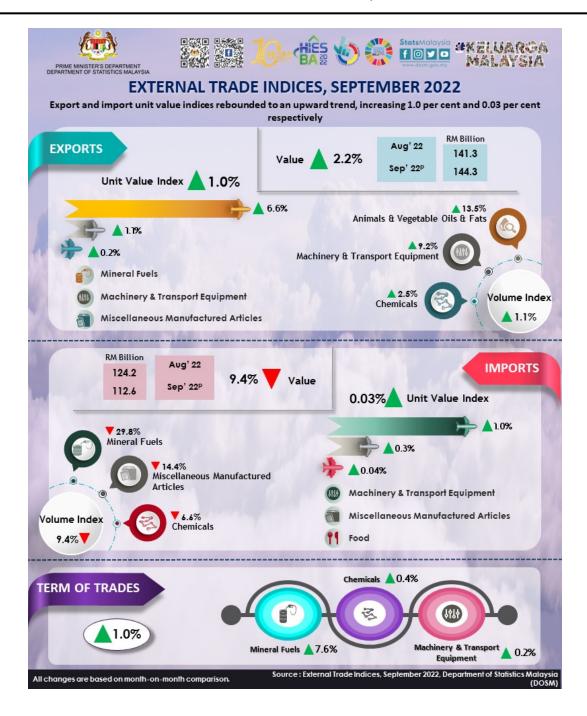

## **Exports**

The **export unit value index** grew 1.0 per cent in September 2022 as compared with the previous month, supported by the increases in the index of mineral fuels (+6.6%), machinery & transport equipment (+1.1%) and miscellaneous manufactured articles (+0.2%). **Export volume index** also increased 1.1 per cent, contributed by the rises in the index of animal & vegetables oils & fats (+13.5%), machinery & transport equipment (+9.2%) and chemicals (+2.5%). The seasonally adjusted **export volume index** fell 4.9 per cent in September 2022, from 188.7 points to 179.5 points.

On annual comparison, both **export unit value** and **volume indices** continued to grow 17.8 per cent and 10.5 per cent, respectively.

# **Imports**

**Import unit value index** showed a marginal increment of 0.03 per cent in September 2022 as compared with the previous month, attributed to the rises in the index of machinery & transport equipment (+1.0%), miscellaneous manufactured articles (+0.3%) and food (+0.04%). On the other hand, the **import volume index** decreased 9.4 per cent in September 2022 as compared to the previous month, contributed by the falls in the index of mineral fuels (-29.8%), miscellaneous manufactured articles (-14.4%) and chemicals (-6.6%). The seasonally adjusted **import volume index** also fell by 8.2 per cent from 213.4 points to 195.8 points.

On a year-on-year basis, both the **import unit value** and **volume indices** rose 10.3 per cent and 20.6 per cent, respectively.

#### **Terms of trade**

Malaysia's **terms of trade** increased by 1.0 per cent month-on-month to 113.0 points in September 2022, contributed by the rises in the index of mineral fuels (+7.6%), chemicals (+0.4%) and machinery & transport equipment (+0.2%). Malaysia's **terms of trade** maintained a positive growth of 6.8 per cent year-on-year from 105.9 points in September of previous year.